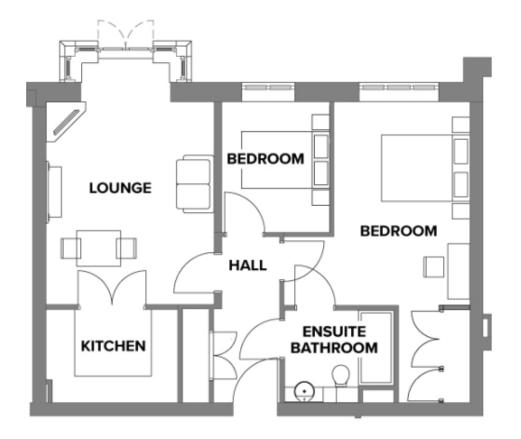

## 16 The Grange

## Internal measurements: 722sq ft

| 15' 1" x 12' 6" | 4,587 x 3,808mm                                    |
|-----------------|----------------------------------------------------|
| 8′ 2″ x 6′ 11″  | 2,476 x 2,088mm                                    |
| 10' 2" x 15' 2" | 3,079 x 4,604mm                                    |
| 8′ 1″ x 9′ 9″   | 2,444 x 2,953mm                                    |
| 7' 6" x 7' 9"   | 2,275 x 2,357mm                                    |
|                 | 8' 2" x 6' 11"<br>10' 2" x 15' 2"<br>8' 1" x 9' 9" |