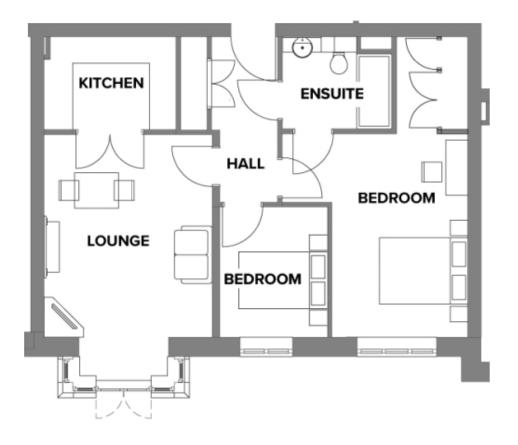

## Price: £POA\*, Ground floor

Our spacious one and two-bedroom assisted living apartments offers the perfect balance of style and function, centrally located to ensure easy access to all village facilities.

## Internal measurements: 736sq ft

| Living Room | 15′ 1″ x 12′ 6″ | 4,587 x 3,808mm |
|-------------|-----------------|-----------------|
| Kitchen     | 6′ 11″ x 9′ 10″ | 2,105 x 2,988mm |
| Bedroom 1   | 15' 2" x 10' 2" | 4,604 x 3,079mm |
| Bedroom 2   | 9′ 9″ x 8′ 1″   | 2,953 x 2,444mm |
| Bathroom    | 6′ 11″ x 8′ 2″  | 2,088 x 2,476mm |
|             |                 |                 |