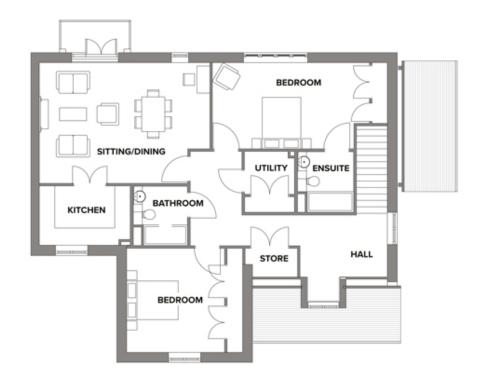

## Price: £499,500\*, First floor

This exceptional apartment features a self-contained kitchen thatâ ™s accessible from both the hallway and the large open-plan living area. Two large double bedrooms (one en-suite) and a separate bathroom are complemented by ample storage space throughout.

## Internal measurements: 1,333sq ft

| 21′ 9″ x 15′ 5″   | 6,622 x 4,691mm                                                          |
|-------------------|--------------------------------------------------------------------------|
| 11' 7" × 7' 7"    | 3,529 x 2,300mm                                                          |
| 15′ 10″ x 13′ 10″ | 4,819 x 4,200mm                                                          |
| 14′ 6″ × 11′ 1″   | 4,401 x 3,357mm                                                          |
| 7′ 9″ x 6′ 11″    | 2,350 x 2,100mm                                                          |
| 7′ 9″ x 7′ 3″     | 2,350 x 2,200mm                                                          |
|                   | 11' 7" × 7' 7"<br>15' 10" × 13' 10"<br>14' 6" × 11' 1"<br>7' 9" × 6' 11" |