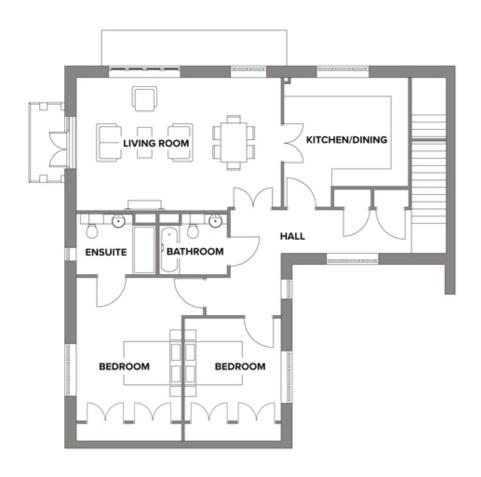

## Internal measurements: 1,314sq ft

| Living           | 23′ 4″ x 15′ 2″ | 7,088 x 4,600mm |
|------------------|-----------------|-----------------|
| Kitchen / Dining | 14′ 2″ × 12′ 4″ | 4,309 x 3,757mm |
| Bedroom 1        | 16′ 3″ x 12′ 0″ | 4,946 x 3,645mm |
| Bedroom 2        | 11′ 8″ × 11′ 0″ | 3,544 x 3,346mm |
| Bathroom         | 7′ 9″ × 6′ 11″  | 2,350 x 2,100mm |
| Ensuite          | 9′ 1″ × 6′ 11″  | 2,750 x 2,100mm |