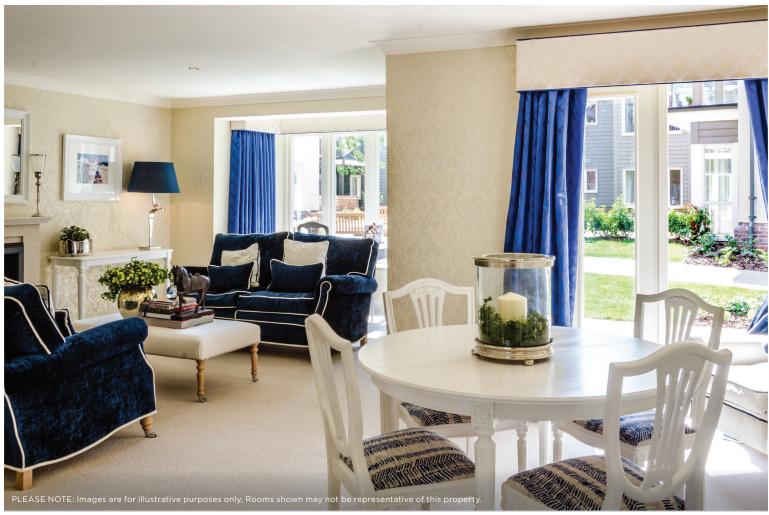

## Internal measurements: 1,213sq ft

| Sitting/Dining | 22′ 6″ x 27′ 3″  | 6,840 x 8,299mm |
|----------------|------------------|-----------------|
| Kitchen        | 9′ 1″ × 11′ 3″   | 2,750 x 3,425mm |
| Bathroom       | 7′ 2″ x 9′ 2″    | 2,172 x 2,779mm |
| Bedroom 1      | 14′ 11″ x 18′ 0″ | 4,525 x 5,462mm |
| Ensuite        | 7′ 4″ × 7′ 11″   | 2,230 x 2,398mm |
| Bedroom 2      | 13′ 6″ x 11′ 3″  | 4,100 x 3,425mm |