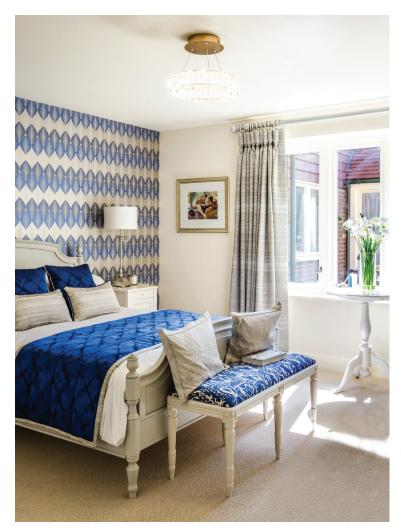

## Internal measurements: 1,213sq ft

| Sitting/Dining | 22′ 6″ x 27′ 3″  | 6,840 x 8,299mm |
|----------------|------------------|-----------------|
| Kitchen        | 9′ 1″ × 11′ 3″   | 2,750 x 3,425mm |
| Bathroom       | 7′ 2″ x 9′ 2″    | 2,172 x 2,779mm |
| Bedroom 1      | 14′ 11″ x 18′ 0″ | 4,525 x 5,462mm |
| Ensuite        | 7′ 4″ × 7′ 11″   | 2,230 x 2,398mm |
| Bedroom 2      | 13′ 6″ x 11′ 3″  | 4,100 x 3,425mm |