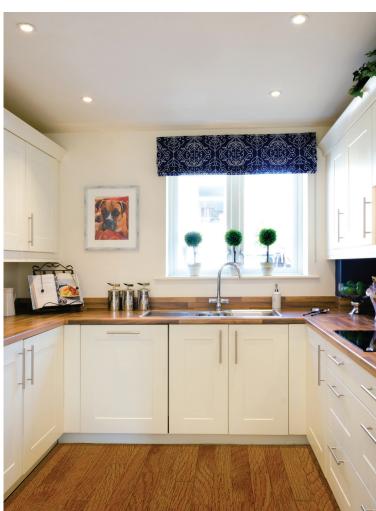

## Internal measurements: 1,213sq ft

| Sitting/Dining | 22′ 6″ x 27′ 3″  | 6,840 x 8,299mm |
|----------------|------------------|-----------------|
| Kitchen        | 9′ 1″ × 11′ 3″   | 2,750 x 3,425mm |
| Bathroom       | 7′ 2″ x 9′ 2″    | 2,172 x 2,779mm |
| Bedroom 1      | 14′ 11″ x 18′ 0″ | 4,525 x 5,462mm |
| Ensuite        | 7′ 4″ × 7′ 11″   | 2,230 x 2,398mm |
| Bedroom 2      | 13′ 6″ x 11′ 3″  | 4,100 x 3,425mm |