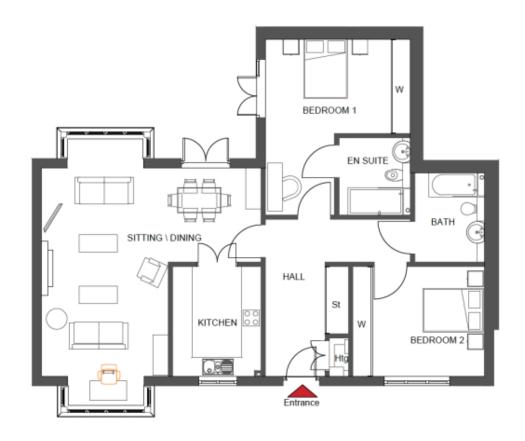

## 1 Hancock House

## Price: £500,000\*, Ground floor

\* other charges apply

## Internal measurements: 1,213sq ft

| Sitting/Dining | 22′ 6″ x 27′ 3″  | 6,840 x 8,299mm |
|----------------|------------------|-----------------|
| Kitchen        | 9′ 1″ × 11′ 3″   | 2,750 x 3,425mm |
| Bathroom       | 7′ 2″ x 9′ 2″    | 2,172 x 2,779mm |
| Bedroom 1      | 14′ 11″ x 18′ 0″ | 4,525 x 5,462mm |
| Ensuite        | 7′ 4″ × 7′ 11″   | 2,230 x 2,398mm |
| Bedroom 2      | 13′ 6″ x 11′ 3″  | 4,100 x 3,425mm |