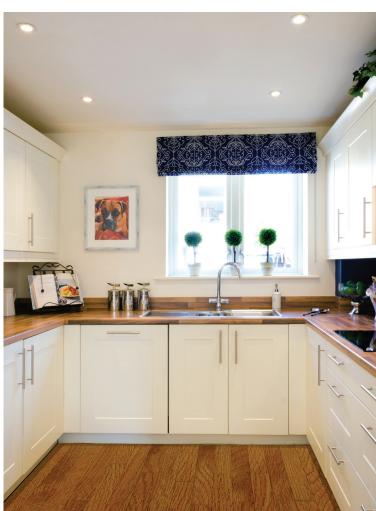

## Internal measurements: 1,206sq ft

| Sitting /Dining | 25′ 1″ x 13′ 5″  | 7,622 x 4,074mm |
|-----------------|------------------|-----------------|
| Kitchen         | 13′ 2″ × 8′ 10″  | 3,995 x 2,680mm |
| Bathroom        | 6′ 4″ x 8′ 4″    | 1,920 x 2,535mm |
| Bedroom 1       | 13′ 2″ × 12′ 10″ | 3,995 x 3,888mm |
| Dressing        | 8′ 6″ × 7′ 11″   | 2,589 x 2,411mm |
| Ensuite         | 6′ 5″ x 8′ 4″    | 1,940 x 2,535mm |
| Bedroom 2       | 14′ 1″ × 13′ 3″  | 4,290 x 4,025mm |
|                 |                  |                 |