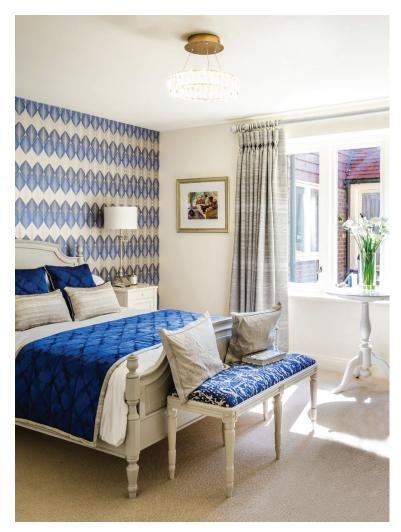

## Internal measurements: 1,206sq ft

| Sitting /Dining | 25′ 1″ x 13′ 5″  | 7,622 x 4,074mm |
|-----------------|------------------|-----------------|
| Kitchen         | 13′ 2″ × 8′ 10″  | 3,995 x 2,680mm |
| Bathroom        | 6′ 4″ x 8′ 4″    | 1,920 x 2,535mm |
| Bedroom 1       | 13′ 2″ × 12′ 10″ | 3,995 x 3,888mm |
| Dressing        | 8′ 6″ × 7′ 11″   | 2,589 x 2,411mm |
| Ensuite         | 6′ 5″ x 8′ 4″    | 1,940 x 2,535mm |
| Bedroom 2       | 14′ 1″ × 13′ 3″  | 4,290 x 4,025mm |
|                 |                  |                 |