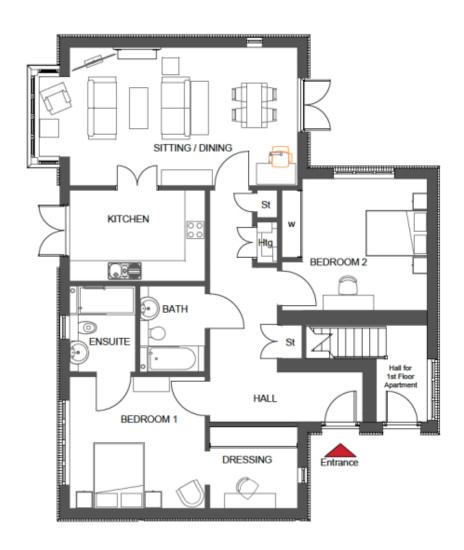

## 1 Atkinson House

## Price: £480,000\*, Ground floor

\* other charges apply

## Internal measurements: 1,206sq ft

| Sitting /Dining | 25′ 1″ x 13′ 5″  | 7,622 x 4,074mm |
|-----------------|------------------|-----------------|
| Kitchen         | 13′ 2″ × 8′ 10″  | 3,995 x 2,680mm |
| Bathroom        | 6′ 4″ x 8′ 4″    | 1,920 x 2,535mm |
| Bedroom 1       | 13′ 2″ × 12′ 10″ | 3,995 x 3,888mm |
| Dressing        | 8′ 6″ × 7′ 11″   | 2,589 x 2,411mm |
| Ensuite         | 6′ 5″ x 8′ 4″    | 1,940 x 2,535mm |
| Bedroom 2       | 14′ 1″ × 13′ 3″  | 4,290 x 4,025mm |
|                 |                  |                 |