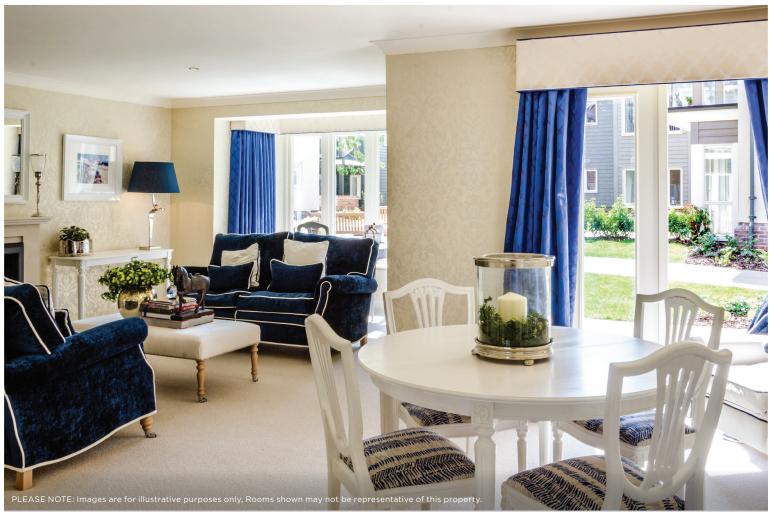

## Internal measurements: 1,206sq ft

| Sitting /Dining | 25′ 1″ x 13′ 5″  | 7,622 x 4,074mm |
|-----------------|------------------|-----------------|
| Kitchen         | 13′ 2″ × 8′ 10″  | 3,995 x 2,680mm |
| Bathroom        | 6′ 4″ x 8′ 4″    | 1,920 x 2,535mm |
| Bedroom 1       | 13′ 2″ × 12′ 10″ | 3,995 x 3,888mm |
| Dressing        | 8′ 6″ × 7′ 11″   | 2,589 x 2,411mm |
| Ensuite         | 6′ 5″ x 8′ 4″    | 1,940 x 2,535mm |
| Bedroom 2       | 14′ 1″ × 13′ 3″  | 4,290 x 4,025mm |
|                 |                  |                 |