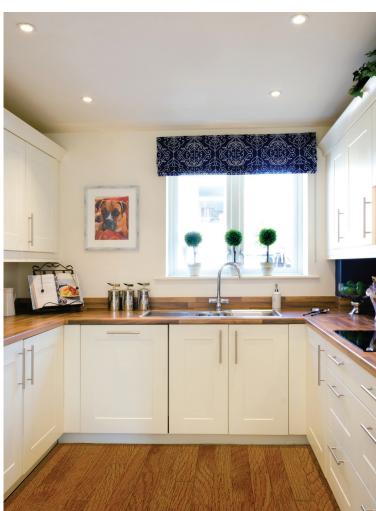

## Price: £POA\*, First floor

This spacious apartment comes with flexible open plan living space, a fully equipped kitchen and two generous double-bedrooms - one with en-suite bathroom. A separate bathroom makes this the perfect apartment to accommodate family and friends.

## Internal measurements: 986sq ft

| Kitchen            | 11′ 3″ × 8′ 8″  | 3,410 x 2,630mm |
|--------------------|-----------------|-----------------|
| Living/Dining Room | 16′ 9″ x 15′ 9″ | 5,100 x 4,790mm |
| Bedroom 1          | 14′ 1″ × 10′ 1″ | 4,290 x 3,050mm |
| Ensuite            | 8′ 8″ x 6′ 9″   | 2,630 x 2,050mm |
| Bedroom 2          | 11′ 9″ × 11′ 1″ | 3,580 x 3,370mm |
| Bathroom           | 8′ 1″ x 6′ 9″   | 2,440 x 2,050mm |
|                    |                 |                 |