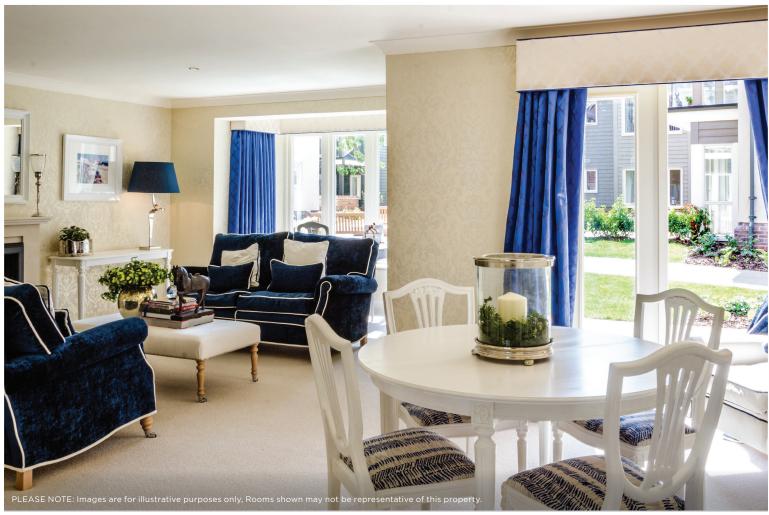

## Price: £POA\*, First floor

This spacious apartment comes with flexible open plan living space, a fully equipped kitchen and two generous double-bedrooms - one with en-suite bathroom. A separate bathroom makes this the perfect apartment to accommodate family and friends.

## Internal measurements: 986sq ft

| Kitchen            | 11′ 3″ × 8′ 8″  | 3,410 x 2,630mm |
|--------------------|-----------------|-----------------|
| Living/Dining Room | 16′ 9″ x 15′ 9″ | 5,100 x 4,790mm |
| Bedroom 1          | 14′ 1″ × 10′ 1″ | 4,290 x 3,050mm |
| Ensuite            | 8′ 8″ x 6′ 9″   | 2,630 x 2,050mm |
| Bedroom 2          | 11′ 9″ × 11′ 1″ | 3,580 x 3,370mm |
| Bathroom           | 8′ 1″ x 6′ 9″   | 2,440 x 2,050mm |
|                    |                 |                 |