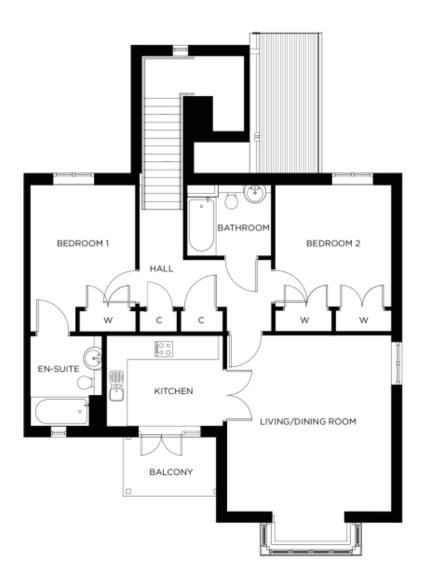

## Price: £POA\*, First floor

This spacious apartment comes with flexible open plan living space, a fully equipped kitchen and two generous double-bedrooms - one with en-suite bathroom. A separate bathroom makes this the perfect apartment to accommodate family and friends.

## Internal measurements: 986sq ft

| Kitchen            | 11′ 3″ × 8′ 8″  | 3,410 x 2,630mm |
|--------------------|-----------------|-----------------|
| Living/Dining Room | 16′ 9″ x 15′ 9″ | 5,100 x 4,790mm |
| Bedroom 1          | 14′ 1″ × 10′ 1″ | 4,290 x 3,050mm |
| Ensuite            | 8′ 8″ x 6′ 9″   | 2,630 x 2,050mm |
| Bedroom 2          | 11′ 9″ × 11′ 1″ | 3,580 x 3,370mm |
| Bathroom           | 8′ 1″ x 6′ 9″   | 2,440 x 2,050mm |
|                    |                 |                 |