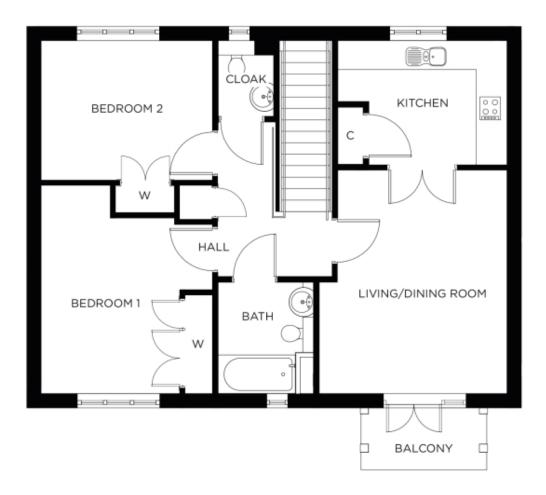

## Internal measurements: 831sq ft

| Kitchen            | 12' 2" x 9' 0"  | 3,700 x 2,720mm |
|--------------------|-----------------|-----------------|
| Living/Dining Room | 16' 1" x 13' 7" | 4,890 x 4,140mm |
| Bedroom 1          | 15' 0" x 12' 4" | 4,550 x 3,750mm |
| Bedroom 2          | 12' 4" x 10' 1" | 3,750 x 3,050mm |
| Bathroom           | 8' 0" x 6' 9"   | 2,430 x 2,050mm |
| Cloak Room         | 5′ 3″ x 4′ 0″   | 1,600 x 1,210mm |
|                    |                 |                 |