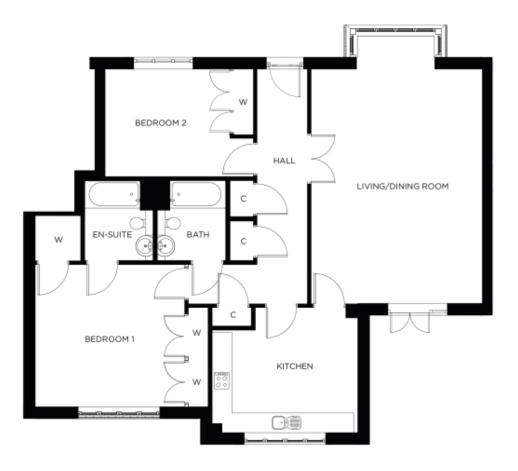

## Price: £POA\*, Ground floor

This exceptional apartment features a self-contained kitchen thatâ ™s accessible from both the hallway and the large open-plan living area. Two large double bedrooms (one en-suite) and a separate bathroom are complemented by ample storage space throughout.

## Internal measurements: 1,352sq ft

| Kitchen            | 14' 9" x 12' 7"   | 4,490 x 3,820mm |
|--------------------|-------------------|-----------------|
| Living/Dining Room | 23' 6" x 17' 2"   | 7,160 x 5,220mm |
| Bedroom 1          | 14' 9" x 14' 3"   | 4,480 x 4,340mm |
| Ensuite            | 8' 0" x 6' 9"     | 2,430 x 2,050mm |
| Bedroom 2          | 14' 11" × 10' 10" | 4,530 x 3,280mm |
| Bathroom           | 8' 0" x 6' 9"     | 2,430 x 2,050mm |
|                    |                   |                 |