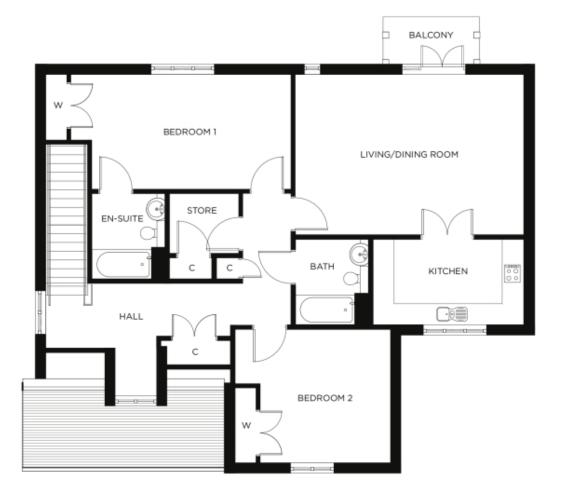

## Price: £606,000\*, First floor

This exceptional apartment features a self-contained kitchen thatâ ™s accessible from both the hallway and the large open-plan living area. Two large double bedrooms (one en-suite) and a separate bathroom are complemented by ample storage space throughout.

## Internal measurements: 1,307sq ft

| Kitchen            | 14′ 3″ x 8′ 1″   | 4,320 x 2,440mm |
|--------------------|------------------|-----------------|
| Living/Dining Room | 21′ 5″ x 15′ 2″  | 6,520 x 4,600mm |
| Bedroom 1          | 20' 8" x 10' 10" | 6,290 x 3,280mm |
| Ensuite            | 8' 0" x 6' 9"    | 2,430 x 2,050mm |
| Bedroom 2          | 14' 9" x 12' 7"  | 4,490 x 3,821mm |
| Bathroom           | 8' 0" x 6' 9"    | 2,430 x 2,050mm |
|                    |                  |                 |