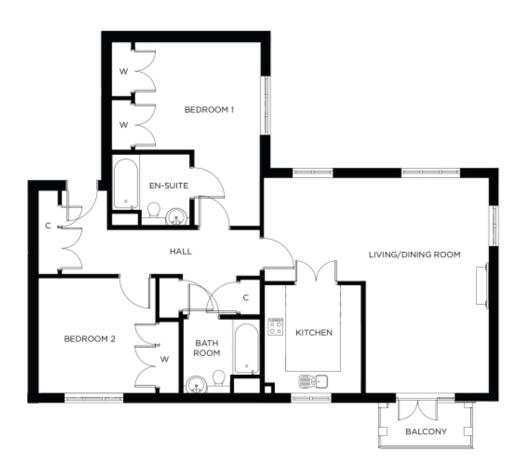

## 5 Cooper Manor

## Price: £583,000\*, First floor

This spacious, stylish apartment features two double bedrooms (master en-suite), a storage-filled hallway, and an open-plan dining area connected to a fully equipped kitchen. The second bedroom and separate bathroom are perfect for family and guests.

## Internal measurements: 1,175sq ft

| Kitchen            | 10′ 10″ × 10′ 1″ | 3,300 x 3,050mm |
|--------------------|------------------|-----------------|
| Living/Dining Room | 22′ 7″ x 21′ 8″  | 6,860 x 6,590mm |
| Bedroom 1          | 18′ 5″ x 12′ 9″  | 5,610 x 3,880mm |
| Ensuite            | 8′ 0″ x 6′ 9″    | 2,430 x 2,050mm |
| Bedroom 2          | 11′ 9″ × 11′ 7″  | 3,560 x 3,530mm |
| Bathroom           | 8' 0" x 6' 9"    | 2,430 x 2,050mm |