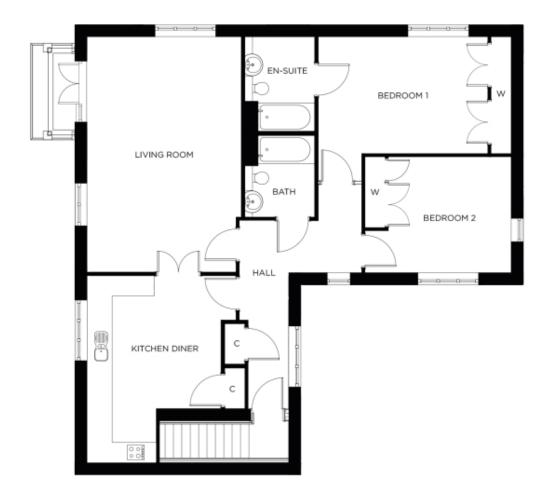

## Price: £647,000\*, First floor

A grand apartment with enviable living space and large windows that let in lots of natural light. Its airy living room and large dining kitchen with pantry are complemented by a large en-suite master bedroom, a spacious second double-bedroom and generous hall space with ample storage.

## Internal measurements: 1,374sq ft

| Kitchen            | 18′ 5″ x 13′ 1″ | 5,600 x 3,980mm |
|--------------------|-----------------|-----------------|
| Living/Dining Room | 23' 0" x 15' 1" | 7,010 x 4,590mm |
| Bedroom 1          | 16' 8" x 14' 9" | 5,060 x 4,480mm |
| Ensuite            | 9′ 4″ x 6′ 9″   | 2,830 x 2,050mm |
| Bedroom 2          | 14' 4" x 11' 4" | 4,360 x 3,450mm |
| Bathroom           | 7′ 11″ x 6′ 9″  | 2,410 x 2,050mm |
|                    |                 |                 |