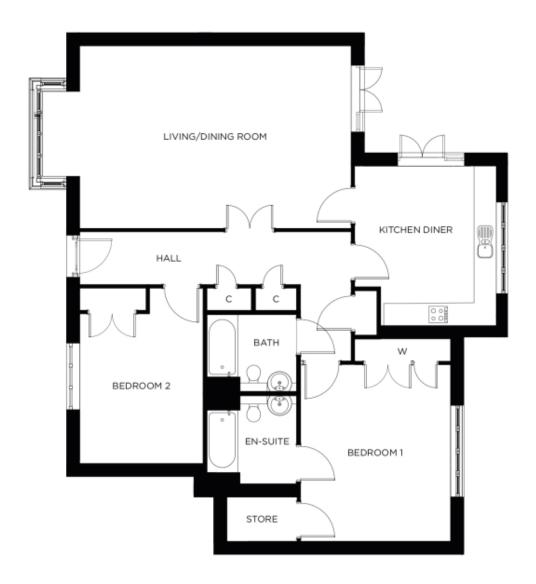

## Price: £POA\*, Ground floor

This exceptional apartment features a self-contained kitchen thatâ ™s accessible from both the hallway and the large open-plan living area. Two large double bedrooms (one en-suite) and a separate bathroom are complemented by ample storage space throughout.

## Internal measurements: 1,362sq ft

| Kitchen            | 14′ 3″ × 12′ 7″ | 4,340 x 3,820mm |
|--------------------|-----------------|-----------------|
| Living/Dining Room | 24′ 3″ x 16′ 3″ | 7,380 x 4,930mm |
| Bedroom 1          | 15′ 9″ x 13′ 4″ | 4,790 x 4,060mm |
| Ensuite            | 8′ 0″ x 7′ 10″  | 2,430 x 2,370mm |
| Bedroom 2          | 15′ 6″ x 11′ 0″ | 4,700 x 3,340mm |
| Bathroom           | 8′ 0″ x 6′ 9″   | 2,430 x 2,050mm |
|                    |                 |                 |