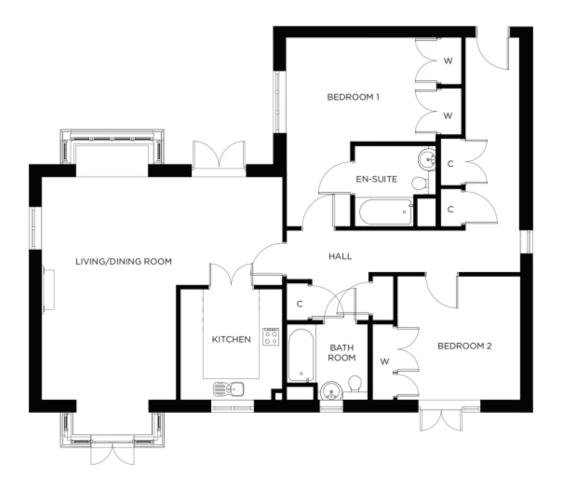

## 2 Tate Manor

A beautiful modern home

## Price: £POA\*, Ground floor

This attractive apartment is spacious and its considered design combines practicality and style to make life easier. Two generous double-bedrooms (with master en-suite) are linked by a storage-filled hallway leading from the large open plan dining area that adjoins the fully-equipped kitchen. The second bedroom and separate bathroom make this apartment practical to accommodate family and friends.

## Internal measurements: 1,317sq ft

| Kitchen            | 10' 7" x 9' 8"   | 3,220 x 2,940mm |
|--------------------|------------------|-----------------|
| Living/Dining Room | 21′ 4″ x 22′ 11″ | 6,480 x 6,970mm |
| Bedroom 1          | 17' 11" x 14' 5" | 5,450 x 4,390mm |
| Ensuite            | 8′ 1″ x 6′ 9″    | 2,440 x 2,050mm |
| Bedroom 2          | 12' 1" x 11' 7"  | 3,660 x 3,520mm |
| Bathroom           | 8′ 1″ x 6′ 9″    | 2,450 x 2,050mm |
|                    |                  |                 |