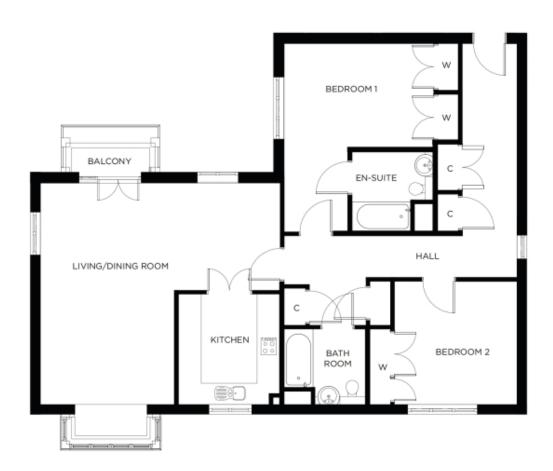

## Price: £624,000\*, First floor

This spacious, stylish apartment features two double bedrooms (master en-suite), a storage-filled hallway, and an open-plan dining area adjoining a fully equipped kitchen. The second bedroom and separate bathroom are ideal for accommodating family and friends.

## Internal measurements: 1,307sq ft

| 7" x 9' 8"     | 3,220 x 2,940mm                                              |
|----------------|--------------------------------------------------------------|
| ′ 11″ × 21′ 4″ | 6,970 x 6,480mm                                              |
| 11" x 14' 5"   | 5,460 x 4,390mm                                              |
| 1" x 6' 9"     | 2,440 x 2,050mm                                              |
| 10" x 11' 7"   | 3,590 x 3,520mm                                              |
| 1" x 6' 9"     | 2,450 x 2,050mm                                              |
|                | ' 11" × 21' 4"<br>11" × 14' 5"<br>1" × 6' 9"<br>10" × 11' 7" |