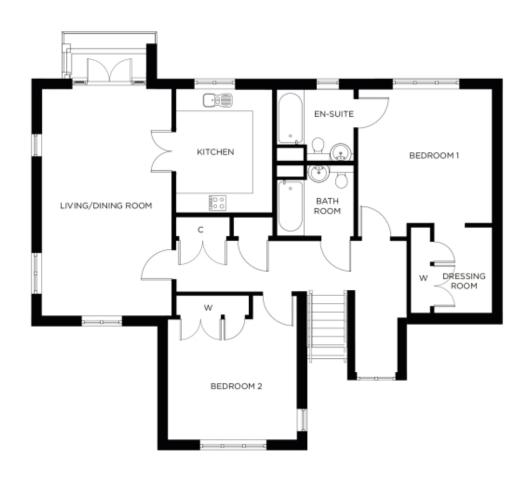

## 2 Palin House

## Price: £606,000\*, First floor

This spacious two-bedroom apartment features an open-plan living area, fully equipped kitchen, master bedroom with dressing room and en-suite, and a second double bedroom with separate bathroom, perfect for hosting family and friends.

## Internal measurements: 1,236sq ft

| Kitchen            | 10′ 1″ x 12′ 4″ | 3,050 x 3,750mm |
|--------------------|-----------------|-----------------|
| Living/Dining Room | 12′ 3″ × 22′ 9″ | 3,710 x 6,930mm |
| Bedroom 1          | 13′ 6″ x 14′ 0″ | 4,100 x 4,250mm |
| Dressing room      | 5′ 10″ x 8′ 6″  | 1,760 x 2,570mm |
| Ensuite            | 8′ 0″ x 6′ 9″   | 2,430 x 2,050mm |
| Bedroom 2          | 12′ 9″ x 15′ 7″ | 3,880 x 4,730mm |
| Bathroom           | 8′ 0″ x 7′ 6″   | 2,430 x 2,280mm |
|                    |                 |                 |