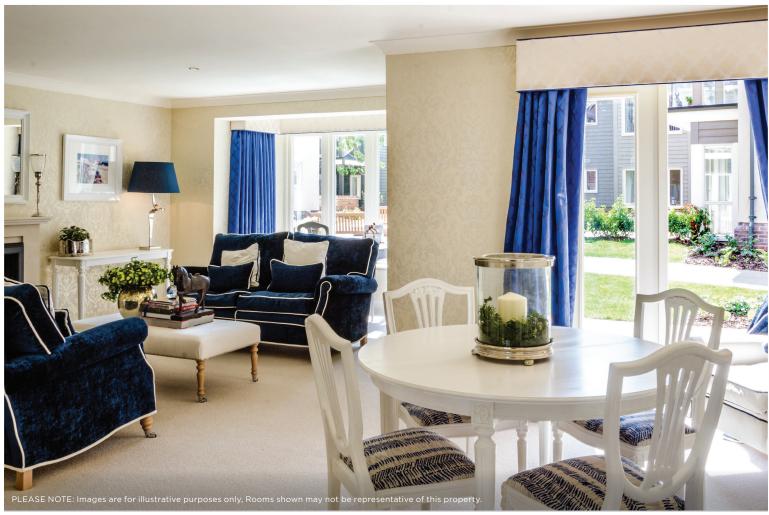

## Price: £606,000\*, First floor

This spacious two-bedroom apartment features an open-plan living area, fully equipped kitchen, master bedroom with dressing room and en-suite, and a second double bedroom with separate bathroom, perfect for hosting family and friends.

## Internal measurements: 1,236sq ft

| Kitchen            | 10′ 1″ x 12′ 4″ | 3,050 x 3,750mm |
|--------------------|-----------------|-----------------|
| Living/Dining Room | 12′ 3″ × 22′ 9″ | 3,710 x 6,930mm |
| Bedroom 1          | 13′ 6″ x 14′ 0″ | 4,100 x 4,250mm |
| Dressing room      | 5′ 10″ x 8′ 6″  | 1,760 x 2,570mm |
| Ensuite            | 8′ 0″ x 6′ 9″   | 2,430 x 2,050mm |
| Bedroom 2          | 12′ 9″ x 15′ 7″ | 3,880 x 4,730mm |
| Bathroom           | 8′ 0″ x 7′ 6″   | 2,430 x 2,280mm |
|                    |                 |                 |