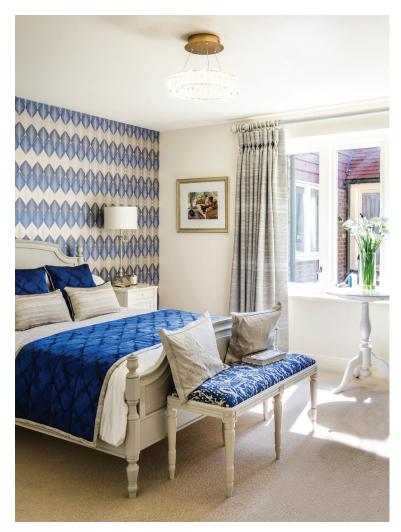

## Price: £606,000\*, First floor

This spacious two-bedroom apartment features an open-plan living area, fully equipped kitchen, master bedroom with dressing room and en-suite, and a second double bedroom with separate bathroom, perfect for hosting family and friends.

## Internal measurements: 1,236sq ft

| Kitchen            | 10′ 1″ x 12′ 4″ | 3,050 x 3,750mm |
|--------------------|-----------------|-----------------|
| Living/Dining Room | 12′ 3″ × 22′ 9″ | 3,710 x 6,930mm |
| Bedroom 1          | 13′ 6″ x 14′ 0″ | 4,100 x 4,250mm |
| Dressing room      | 5′ 10″ x 8′ 6″  | 1,760 x 2,570mm |
| Ensuite            | 8′ 0″ x 6′ 9″   | 2,430 x 2,050mm |
| Bedroom 2          | 12′ 9″ x 15′ 7″ | 3,880 x 4,730mm |
| Bathroom           | 8′ 0″ x 7′ 6″   | 2,430 x 2,280mm |
|                    |                 |                 |