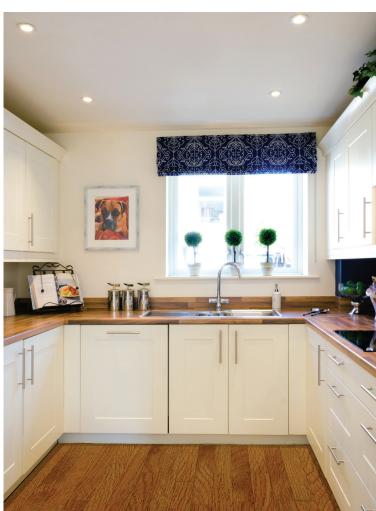

## Price: £606,000\*, First floor

This spacious two-bedroom apartment features an open-plan living area, fully equipped kitchen, master bedroom with dressing room and en-suite, and a second double bedroom with separate bathroom, perfect for hosting family and friends.

## Internal measurements: 1,236sq ft

| Kitchen            | 10′ 1″ x 12′ 4″ | 3,050 x 3,750mm |
|--------------------|-----------------|-----------------|
| Living/Dining Room | 12′ 3″ × 22′ 9″ | 3,710 x 6,930mm |
| Bedroom 1          | 13′ 6″ x 14′ 0″ | 4,100 x 4,250mm |
| Dressing room      | 5′ 10″ x 8′ 6″  | 1,760 x 2,570mm |
| Ensuite            | 8′ 0″ x 6′ 9″   | 2,430 x 2,050mm |
| Bedroom 2          | 12′ 9″ x 15′ 7″ | 3,880 x 4,730mm |
| Bathroom           | 8′ 0″ x 7′ 6″   | 2,430 x 2,280mm |
|                    |                 |                 |