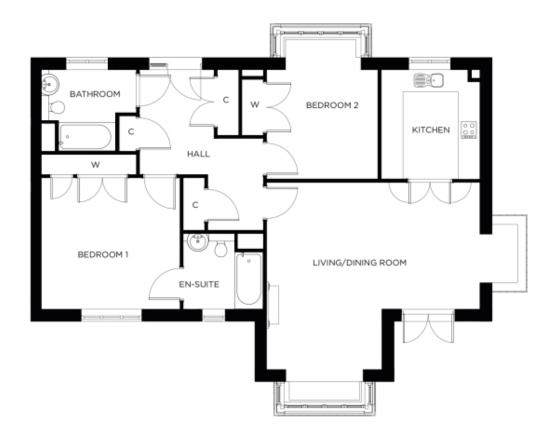

## Price: £584,000\*, Ground floor

This beautiful apartment features a versatile open plan living space adjacent to the fully-equipped kitchen. An en-suite master bedroom is supplemented by a second double-bedroom and separate bathroom, giving the flexibility to entertain guests all year round.

## Internal measurements: 1,147sq ft

| Kitchen            | 9′ 9″ x 10′ 9″   | 2,960 x 3,270mm |
|--------------------|------------------|-----------------|
| Living/Dining Room | 20′ 11″ x 18′ 4″ | 6,370 x 5,570mm |
| Bedroom 1          | 13′ 3″ × 12′ 10″ | 4,030 x 3,890mm |
| Ensuite            | 8′ 0″ x 6′ 9″    | 2,430 x 2,050mm |
| Bedroom 2          | 10′ 10″ × 10′ 9″ | 3,290 x 3,270mm |
| Bathroom           | 9′ 3″ x 8′ 0″    | 2,800 x 2,430mm |