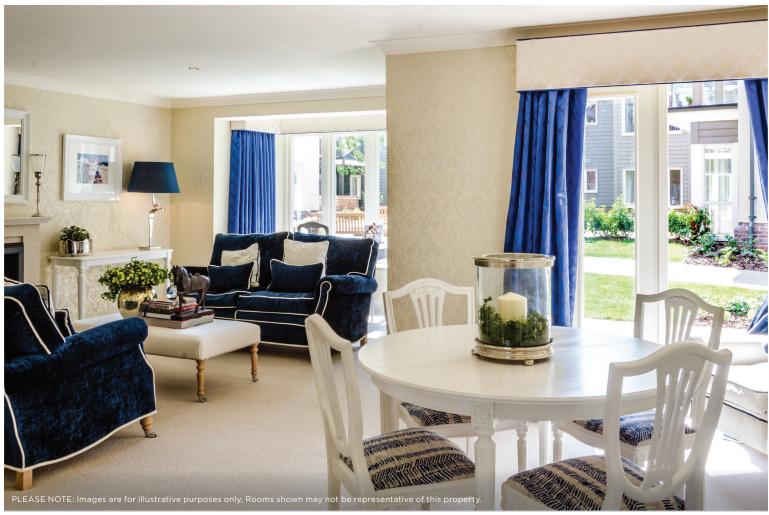

## Price: £POA\*, Ground floor

This beautiful apartment features a versatile open plan living space adjacent to the fully-equipped kitchen. An en-suite master bedroom is supplemented by a second double-bedroom and separate bathroom, giving the flexibility to entertain guests all year round.

## Internal measurements: 1,105sq ft

| Kitchen            | 9′ 10″ x 10′ 5″  | 2,980 x 3,150mm |
|--------------------|------------------|-----------------|
| Living/Dining Room | 18′ 6″ x 20′ 11″ | 5,630 x 6,370mm |
| Bedroom 1          | 12′ 1″ x 13′ 9″  | 3,660 x 4,190mm |
| Ensuite            | 6′ 9″ x 7′ 11″   | 2,040 x 2,410mm |
| Bedroom 2          | 10′ 5″ x 10′ 9″  | 3,160 x 3,270mm |
| Bathroom           | 7′ 9″ x 9′ 4″    | 2,360 x 2,830mm |