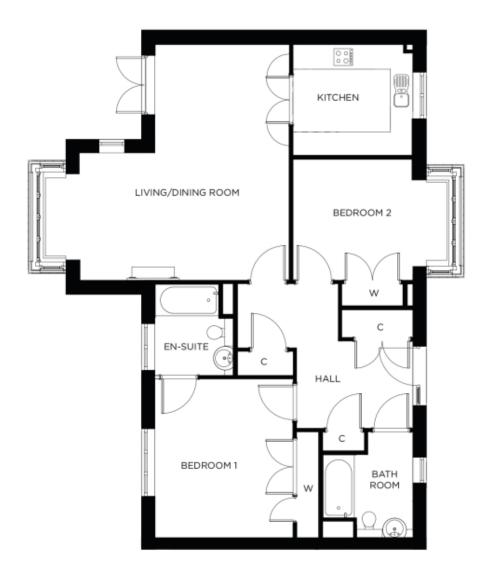

## Price: £POA\*, Ground floor

This beautiful apartment features a versatile open plan living space adjacent to the fully-equipped kitchen. An en-suite master bedroom is supplemented by a second double-bedroom and separate bathroom, giving the flexibility to entertain guests all year round.

## Internal measurements: 1,105sq ft

| Kitchen            | 9′ 10″ x 10′ 5″  | 2,980 x 3,150mm |
|--------------------|------------------|-----------------|
| Living/Dining Room | 18′ 6″ x 20′ 11″ | 5,630 x 6,370mm |
| Bedroom 1          | 12′ 1″ x 13′ 9″  | 3,660 x 4,190mm |
| Ensuite            | 6′ 9″ x 7′ 11″   | 2,040 x 2,410mm |
| Bedroom 2          | 10′ 5″ x 10′ 9″  | 3,160 x 3,270mm |
| Bathroom           | 7′ 9″ x 9′ 4″    | 2,360 x 2,830mm |