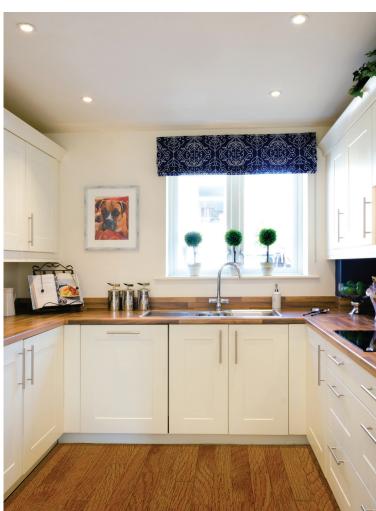

## Price: £POA\*, Ground floor

This beautiful apartment features a versatile open plan living space adjacent to the fully-equipped kitchen. An en-suite master bedroom is supplemented by a second double-bedroom and separate bathroom, giving the flexibility to entertain guests all year round.

## Internal measurements: 1,105sq ft

| Kitchen            | 9′ 10″ x 10′ 5″  | 2,980 x 3,150mm |
|--------------------|------------------|-----------------|
| Living/Dining Room | 18′ 6″ x 20′ 11″ | 5,630 x 6,370mm |
| Bedroom 1          | 12′ 1″ x 13′ 9″  | 3,660 x 4,190mm |
| Ensuite            | 6′ 9″ x 7′ 11″   | 2,040 x 2,410mm |
| Bedroom 2          | 10′ 5″ x 10′ 9″  | 3,160 x 3,270mm |
| Bathroom           | 7′ 9″ x 9′ 4″    | 2,360 x 2,830mm |