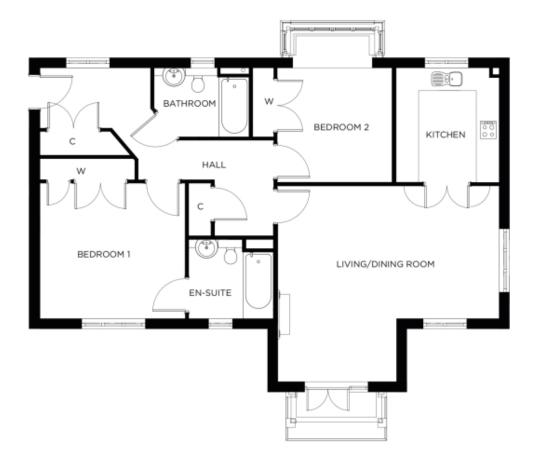

## Price: £POA\*, First floor

This beautiful apartment features a versatile open plan living space adjacent to the fully-equipped kitchen. An en-suite master bedroom is supplemented by a second double-bedroom and separate bathroom, giving the flexibility to entertain guests all year round.

## Internal measurements: 1,100sq ft

| Kite | chen            | 9′ 9″ × 10′ 3″    | 2,960 x 3,100mm |
|------|-----------------|-------------------|-----------------|
| Liv  | ing/Dining Room | 20' 11" x 18' 2"  | 6,370 x 5,530mm |
| Bee  | droom 1         | 13' 3" x 12' 5"   | 4,030 x 3,770mm |
| Ens  | suite           | 8' 0" x 6' 9"     | 2,430 x 2,050mm |
| Beo  | droom 2         | 10' 10" × 10' 11" | 3,290 x 3,310mm |
| Bat  | :hroom          | 8' 6" x 6' 9"     | 2,570 x 2,050mm |
|      |                 |                   |                 |