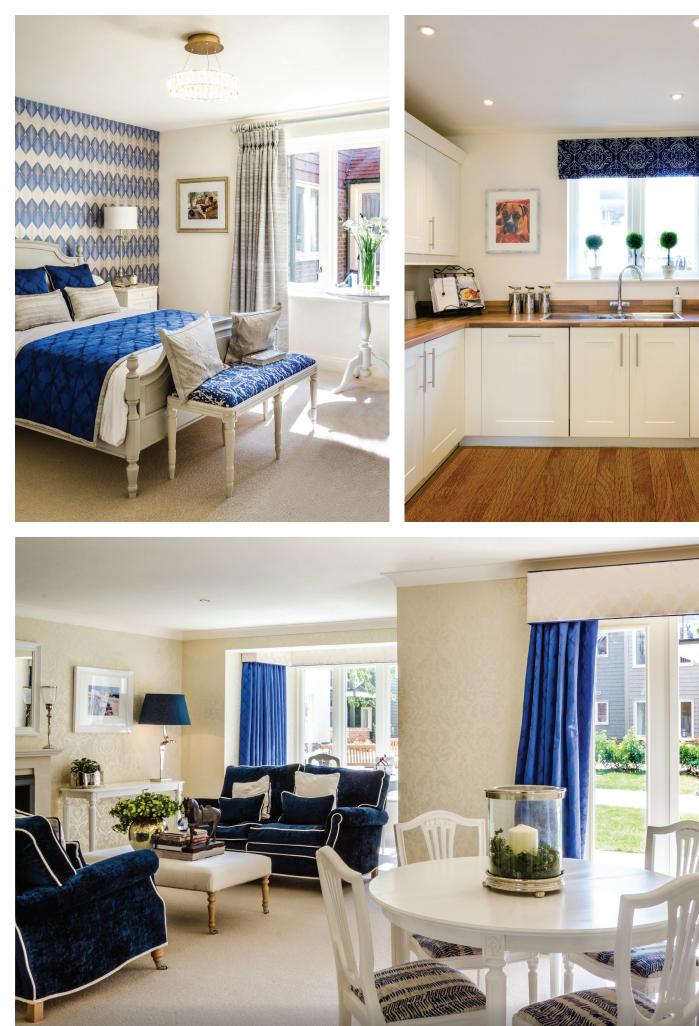

## Price: £POA\*, First floor

This beautiful apartment features a versatile open plan living space adjacent to the fully-equipped kitchen. An en-suite master bedroom is supplemented by a second double-bedroom and separate bathroom, giving the flexibility to entertain guests all year round.

Version 3 - 19/10/2018

PLEASE NOTE: Images are for illustrative purposes only, Rooms shown may not be representative of this prop

Austin Heath Inspired in Warwick

1111

www.austinheath.co.uk | 01926 334 201