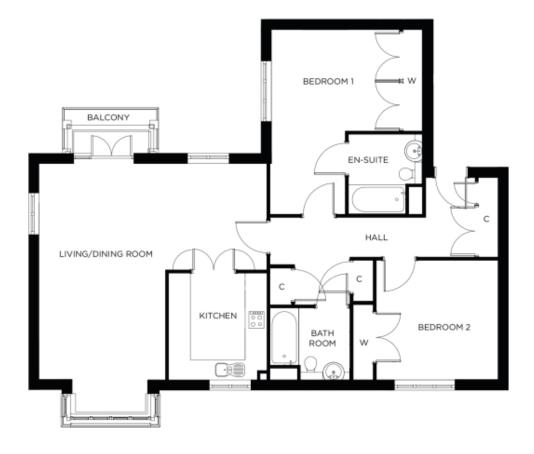

## Price: £584,000\*, First floor

This spacious, stylish apartment features two double bedrooms (master en-suite), a storage-filled hallway, and an open-plan dining area connected to a fully equipped kitchen. The second bedroom and separate bathroom are perfect for family and guests.

## Internal measurements: 1,178sq ft

| Kitchen            | 9′ 8″ x 10′ 6″   | 2,940 x 3,200mm |
|--------------------|------------------|-----------------|
| Living/Dining Room | 22' 7" x 21' 4"  | 6,860 x 6,480mm |
| Bedroom 1          | 12' 7" x 18' 7"  | 3,830 x 5,650mm |
| Ensuite            | 6′ 9″ x 8′ 0″    | 2,050 x 2,430mm |
| Bedroom 2          | 10' 11" x 10' 9" | 3,320 x 3,260mm |
| Bathroom           | 6′ 10″ × 8′ 11″  | 2,060 x 2,700mm |
|                    |                  |                 |