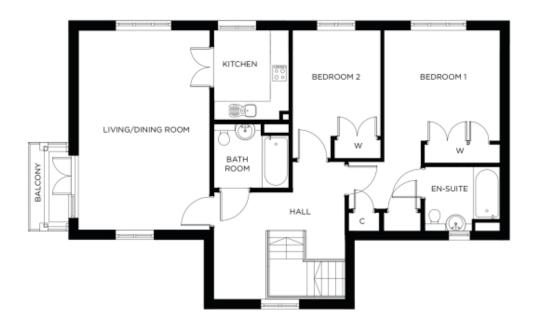

## Price: £POA\*, First floor

A comfortable home with well-planned proportions. The generous double-bedroom and stand-alone bathroom sit opposite a traditional living space and fully-equipped kitchen. Clever design and natural light ensure this home makes the most of its space and because it comes with everything you need, you can move straight in.

## Internal measurements: 1,036sq ft

| Kitchen            | 9′ 7″ x 8′ 1″   | 2,900 x 2,440mm |
|--------------------|-----------------|-----------------|
| Living/Dining Room | 21′ 4″ × 14′ 1″ | 6,480 x 4,270mm |
| Bedroom 1          | 19' 0" x 12' 4" | 5,770 x 3,750mm |
| Ensuite            | 6′ 9″ x 8′ 0″   | 2,050 x 2,430mm |
| Bedroom 2          | 13′ 8″ x 9′ 5″  | 4,150 x 2,850mm |
| Bathroom           | 8' 0" x 6' 10"  | 2,430 x 2,080mm |