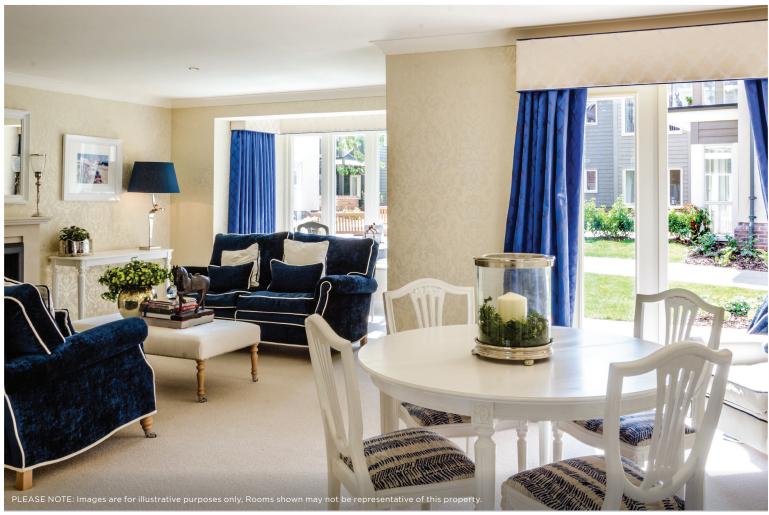

## Price: £POA\*, First floor

A comfortable home with well-planned proportions. The generous double-bedroom and stand-alone bathroom sit opposite a traditional living space and fully-equipped kitchen. Clever design and natural light ensure this home makes the most of its space and because it comes with everything you need, you can move straight in.