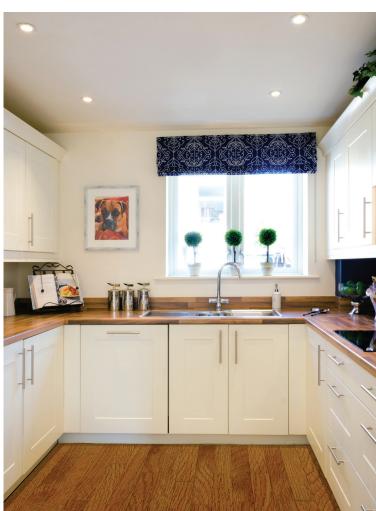

## Price: £POA\*, First floor

A comfortable home with well-planned proportions. The generous double-bedroom and stand-alone bathroom sit opposite a traditional living space and fully-equipped kitchen. Clever design and natural light ensure this home makes the most of its space and because it comes with everything you need, you can move straight in.