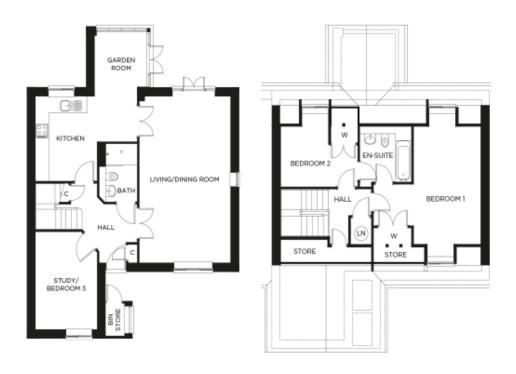

## Internal measurements: 1,268sq ft

| Kitchen            | 15′ 4″ x 12′ 0″  | 4,650 x 3,640mm |
|--------------------|------------------|-----------------|
| Living/Dining Room | 13′ 8″ x 23′ 5″  | 4,160 x 7,130mm |
| Bathroom           | 5′ 9″ x 8′ 1″    | 1,730 x 2,450mm |
| Bedroom 1          | 15′ 5″ × 15′ 11″ | 4,680 x 4,840mm |
| Bedroom 2          | 11′ 4″ × 8′ 3″   | 3,430 x 2,490mm |
| Study/Bedroom 3    | 9′ 4″ x 13′ 9″   | 2,830 x 4,190mm |