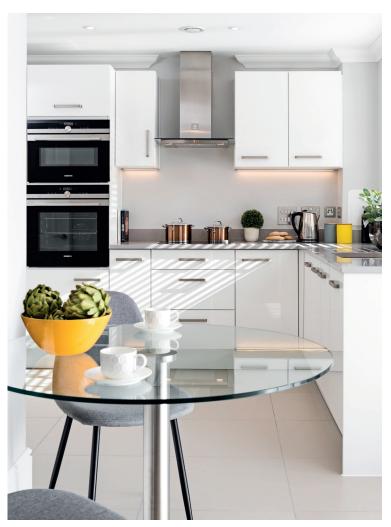

## Price: £590,000\*

With a double or triple-aspect living room and a kitchen/breakfast room opening onto a garden room, The Wakeley is a three-bedroom, two-storey home providing an abundance of living space.

## Internal measurements: 1,268sq ft

| Kitchen            | 15′ 4″ x 12′ 0″  | 4,650 x 3,640mm |
|--------------------|------------------|-----------------|
| Living/Dining Room | 13′ 8″ x 23′ 5″  | 4,160 x 7,130mm |
| Bathroom           | 5′ 9″ x 8′ 1″    | 1,730 x 2,450mm |
| Bedroom 1          | 15′ 5″ × 15′ 11″ | 4,680 x 4,840mm |
| Bedroom 2          | 11′ 4″ × 8′ 3″   | 3,430 x 2,490mm |
| Study/Bedroom 3    | 9′ 4″ x 13′ 9″   | 2,830 x 4,190mm |