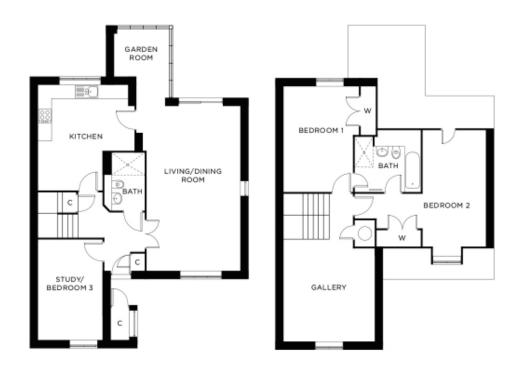

## Price: £POA\*

The delightful York cottage boasts three bedrooms and a spacious open plan living area opening onto a private patio. The York also features a garden room with desirable dual-aspect glazing, and a large first-floor gallery providing substantial and flexible living accommodation.

## Internal measurements: 1,536sq ft

| Kitchen             | 14′ 8″ x 13′ 8″  | 4,450 x 4,160mm |
|---------------------|------------------|-----------------|
| Sitting/Dining Room | 22′ 11″ x 14′ 8″ | 6,980 x 4,460mm |
| Bedroom 1           | 14′ 8″ x 10′ 7″  | 4,450 x 3,210mm |
| Bedroom 2           | 15′ 10″ x 18′ 9″ | 4,810 x 5,690mm |
| Study/Bedroom 3     | 14′ 0″ x 9′ 1″   | 4,260 x 2,750mm |
| Garden Room         | 9′ 3″ x 7′ 7″    | 2,810 x 2,290mm |
| Gallery             | 12′ 10″ x 13′ 0″ | 3,910 x 3,950mm |