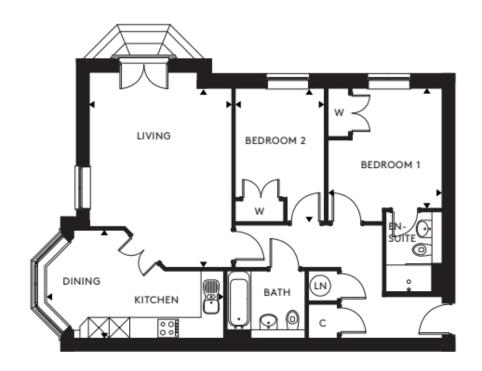

## \* other charges apply

Internal measurements: 855sq ft

Sitting Room 13' 7" x 17' 0" 4,130 x 5,170mm Kitchen/Dining Room 16' 11" x 10' 4" 5,140 x 3,140mm Bedroom 1 10′ 10″ x 11′ 5″ 3,300 x 3,470mm Bedroom 2 8′ 6″ x 12′ 8″ 2,570 x 3,850mm