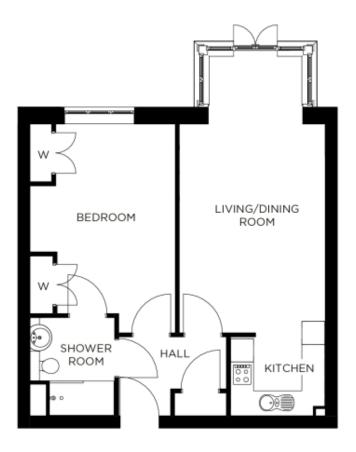

## Internal measurements: 668sq ft

| Kitchen            | 8′ 2″ x 8′ 0″    | 2,470 x 2,420mm |
|--------------------|------------------|-----------------|
| Living/Dining Room | 17' 10" x 12' 6" | 5,420 x 3,790mm |
| Bedroom 1          | 17' 10" x 12' 5" | 5,420 x 3,770mm |
| Shower room        | 8′ 4″ x 7′ 3″    | 2,540 x 2,190mm |