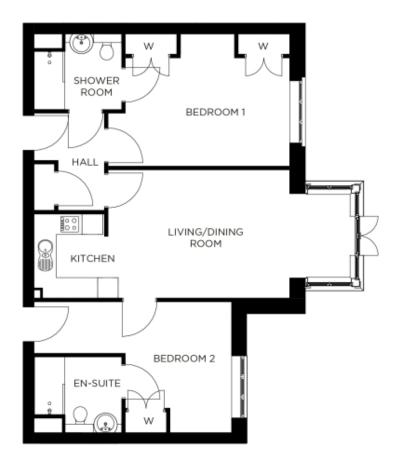

## Internal measurements: 897sq ft

| Kitchen            | 8′ 0″ x 8′ 1″   | 2,420 x 2,450mm |
|--------------------|-----------------|-----------------|
| Living/Dining Room | 17′ 4″ x 12′ 3″ | 5,280 x 3,730mm |
| Bedroom 1          | 17′ 4″ x 12′ 8″ | 5,280 x 3,840mm |
| Ensuite            | 8′ 5″ x 7′ 3″   | 2,550 x 2,200mm |
| Bedroom 2          | 10′ 2″ x 12′ 6″ | 3,080 x 3,800mm |
| Bathroom           | 8′ 10″ x 7′ 0″  | 2,690 x 2,130mm |