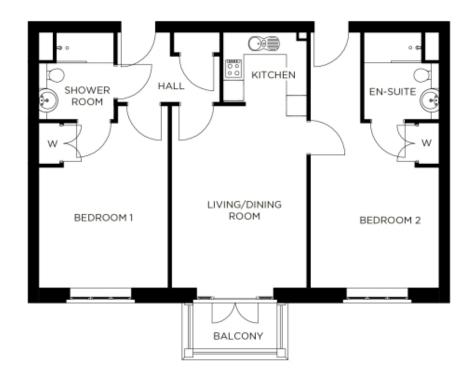

\*Although designed with your present or future care needs in mind, you do not need to require care to live in this unit type.

Internal measurements: 948sq ft

\* other charges apply

8′ 1″ x 8′ 0″ Kitchen 2,450 x 2,420mm Living/Dining Room 13' 0" x 17' 6" 3,960 x 5,330mm Bedroom 1 12′ 6″ x 17′ 6″ 3,790 x 5,330mm Ensuite 7′ 3″ x 8′ 4″ 2,190 x 2,540mm Bedroom 2 12′ 5″ x 15′ 11″ 3,770 x 4,830mm 7′ 3″ × 8′ 4″ 2,190 x 2,540mm Bathroom