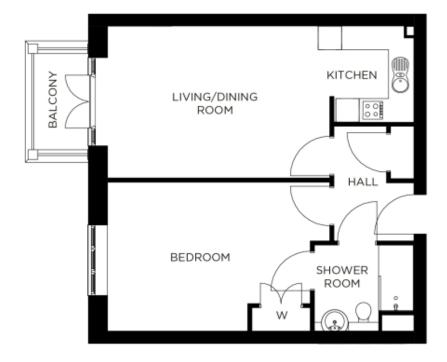

## Price: £310,000\*, First floor

Our spacious one and two-bedroom retirement living apartments offer the perfect balance of style and function, centrally located to ensure easy access to our village facilities.

## Internal measurements: 662sq ft

| Kitchen            | 8′ 0″ x 8′ 1″   | 2,420 x 2,450mm |
|--------------------|-----------------|-----------------|
| Living/Dining Room | 18' 9" x 12' 9" | 5,700 x 3,880mm |
| Bedroom 1          | 18' 9" x 12' 6" | 5,700 x 3,810mm |
| Bathroom           | 8′ 4″ x 7′ 3″   | 2,540 x 2,190mm |