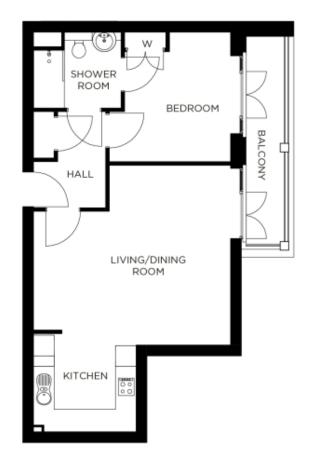

## 41 The Grange

A beautiful modern home

## Price: £300,000\*, First floor

Our spacious one and two-bedroom retirement living apartments offer the perfect balance of style and function, centrally located to ensure easy access to our village facilities.

## Internal measurements: 649sq ft

| Kitchen            | 9' 8" x 9' 4"    | 2,930 x 2,820mm |
|--------------------|------------------|-----------------|
| Living/Dining Room | 18' 10" x 17' 2" | 5,730 x 5,220mm |
| Bedroom 1          | 11' 7" x 12' 5"  | 3,530 x 3,760mm |
| Bathroom           | 8′ 4″ x 7′ 3″    | 2,540 x 2,190mm |