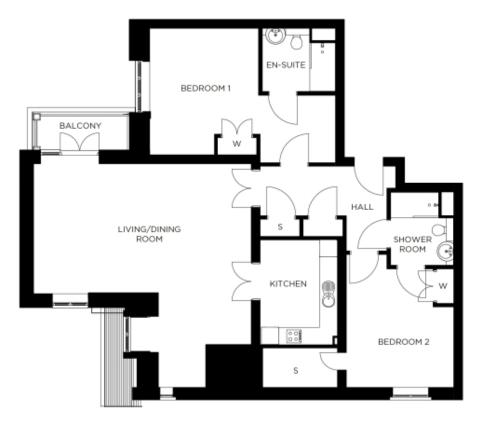

## Internal measurements: 1,339sq ft

| Kitchen            | 8′ 11″ x 12′ 0″ | 2,700 x 3,640mm |
|--------------------|-----------------|-----------------|
| Living/Dining Room | 25' 0" x 20' 8" | 7,600 x 6,290mm |
| Bedroom 1          | 12' 6" x 14' 6" | 3,800 x 4,410mm |
| Ensuite            | 8' 4" x 7' 3"   | 2,540 x 2,190mm |
| Bedroom 2          | 12' 4" x 13' 7" | 3,740 x 4,120mm |
| Bathroom           | 7' 3" x 8' 4"   | 2,190 x 2,540mm |
|                    |                 |                 |