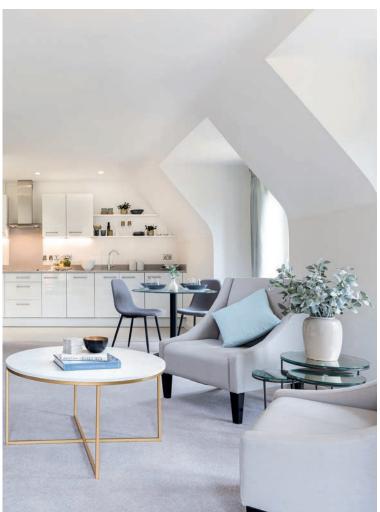

## Price: £460,000\*, First floor

This charming home features two perfectly proportioned double bedrooms (one en suite) as well as a separate bathroom, and carefully designed kitchen. The adjacent living area offers an intimate space that's flooded with light. The Newton's clever design - with a second bedroom and bathroom - means you can entertain family and friends whenever you like.