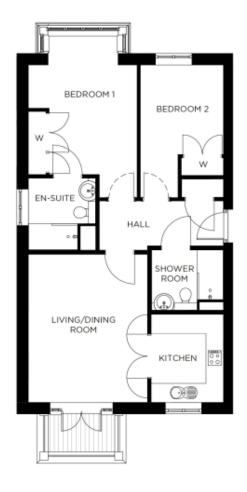

## Price: £460,000\*, First floor

This charming home features two perfectly proportioned double bedrooms (one en suite) as well as a separate bathroom, and carefully designed kitchen. The adjacent living area offers an intimate space that's flooded with light. The Newton's clever design - with a second bedroom and bathroom - means you can entertain family and friends whenever you like.

## Internal measurements: 856sq ft

| Kitchen            | 8′ 3″ x 9′ 9″   | 2,490 x 2,950mm |
|--------------------|-----------------|-----------------|
| Living/Dining Room | 13′ 5″ x 16′ 7″ | 4,070 x 5,040mm |
| Bedroom 1          | 12′ 3″ x 12′ 5″ | 3,720 x 3,760mm |
| Ensuite            | 7′ 7″ × 8′ 1″   | 2,290 x 2,440mm |
| Bedroom 2          | 9′ 4″ x 10′ 1″  | 2,840 x 3,050mm |
| Bathroom           | 8′ 1″ x 6′ 9″   | 2,440 x 2,040mm |