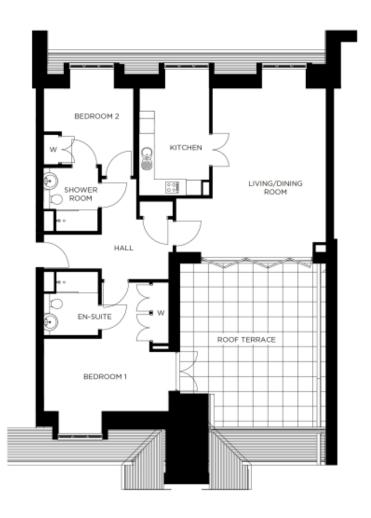

## Internal measurements: 1,234sq ft

| Living/dining room | 15′ 1″ x 21′ 8″  | 4,580 x 6,600mm |
|--------------------|------------------|-----------------|
| Kitchen            | 9′ 3″ x 14′ 2″   | 2,810 x 4,310mm |
| Bedroom 1          | 16' 7" x 9' 8"   | 5,030 x 2,930mm |
| En-suite           | 7' 3" x 8' 4"    | 2,190 x 2,540mm |
| Bedroom 2          | 11′ 11″ × 10′ 1″ | 3,620 x 3,060mm |
| Shower room        | 7' 3" x 8' 4"    | 2,190 x 2,540mm |
|                    |                  |                 |