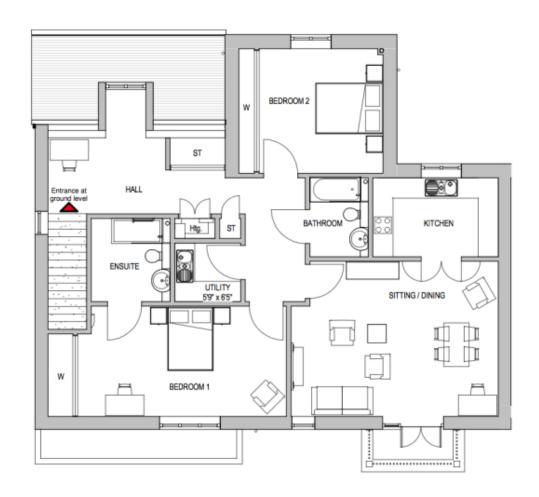

## 4 Rowan Mews

## Price: £605,000\*, First floor

\* other charges apply

## Internal measurements: 1,292sq ft

| Sitting/Dining | 15′ 2″ x 20′ 3″ | 4,619 x 6,165mm |
|----------------|-----------------|-----------------|
| Kitchen        | 7′ 9″ x 12′ 3″  | 2,345 x 3,733mm |
| Bathroom       | 7′ 8″ x 5′ 9″   | 2,315 x 1,740mm |
| Bedroom 1      | 10′ 9″ x 20′ 6″ | 3,276 x 6,248mm |
| Ensuite        | 8′ 2″ x 7′ 9″   | 2,475 x 2,351mm |
| Bedroom 2      | 12′ 3″ × 12′ 3″ | 3,713 x 3,713mm |
| Utility        | 5′ 9″ x 6′ 6″   | 1,740 x 1,963mm |
|                |                 |                 |