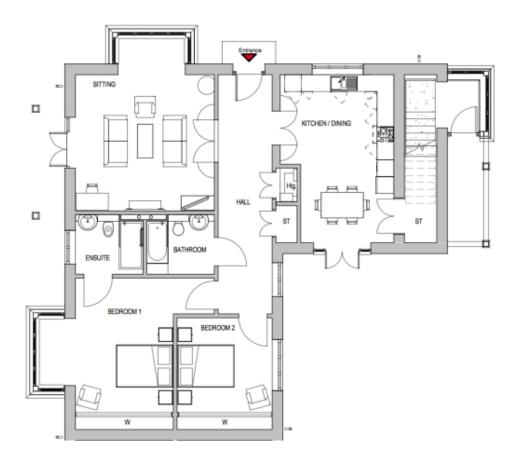

## 9 Oak House

## Price: £POA\*, Ground floor

\* other charges apply

## Internal measurements: 1,345sq ft

| Sitting/Dining | 20' 3" x 16' 3"  | 6,161 x 4,935mm |
|----------------|------------------|-----------------|
| Kitchen/Dining | 19' 8" x 13' 2"  | 5,975 x 3,993mm |
| Bathroom       | 7′ 0″ x 7′ 11″   | 2,120 x 2,398mm |
| Bedroom 1      | 15' 10" x 15' 9" | 4,821 x 4,797mm |
| Ensuite        | 7′ 0″ x 7′ 11″   | 2,120 x 2,398mm |
| Bedroom 2      | 11' 3" × 11' 1"  | 3,412 x 3,377mm |
|                |                  |                 |