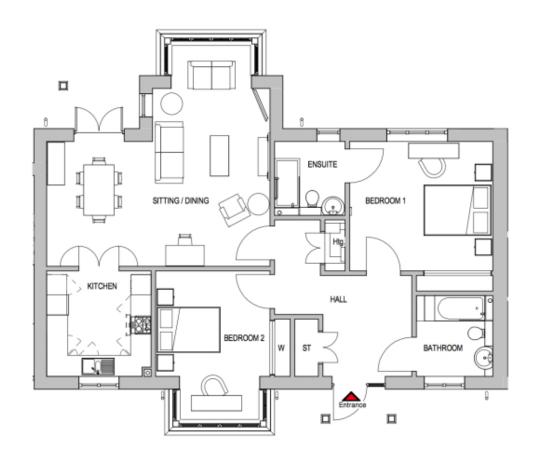

## 5 Oak House

## Price: £585,000\*, Ground floor

\* other charges apply

## Internal measurements: 1,130sq ft

| Sitting/Dining | 21′ 9″ x 21′ 10″ | 6,613 x 6,650mm |
|----------------|------------------|-----------------|
| Kitchen        | 10′ 4″ × 10′ 3″  | 3,137 x 3,110mm |
| Bathroom       | 7′ 11″ × 7′ 6″   | 2,405 x 2,269mm |
| Bedroom 1      | 14′ 0″ x 12′ 8″  | 4,264 x 3,852mm |
| Ensuite        | 7′ 3″ × 6′ 11″   | 2,200 x 2,100mm |
| Bedroom 2      | 14′ 8″ x 11′ 3″  | 4,459 x 3,404mm |
|                |                  |                 |