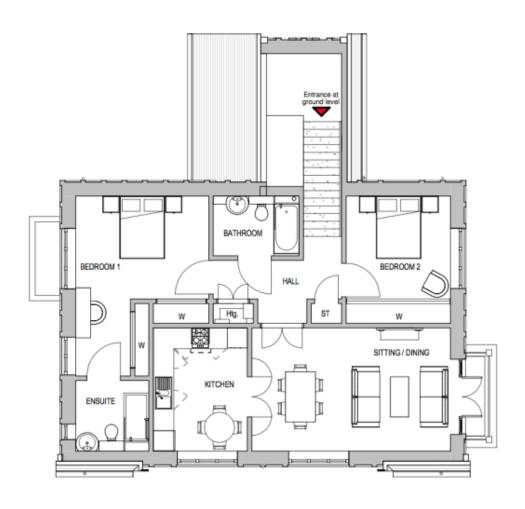

## Price: £399,995\*, First floor

The Brereton features a large en suite master bedroom and second double bedroom adjacent to the separate bathroom. The generous proportions continue into the flexible open-plan living/dining space and adjoining kitchen diner, both of which will be flooded with light from the large windows.

## Internal measurements: 1,033sq ft

| Sitting/Dining | 12' 2" x 19' 7" | 3,700 x 5,967mm |
|----------------|-----------------|-----------------|
| Kitchen        | 12' 2" x 9' 4"  | 3,700 x 2,825mm |
| Bathroom       | 6′ 1″ x 8′ 6″   | 1,854 x 2,571mm |
| Bedroom 1      | 10′ 8″ x 13′ 2″ | 3,230 x 4,002mm |
| Ensuite        | 7′ 0″ x 7′ 3″   | 2,120 x 2,200mm |
| Bedroom 2      | 10′ 8″ x 10′ 4″ | 3,230 x 3,132mm |