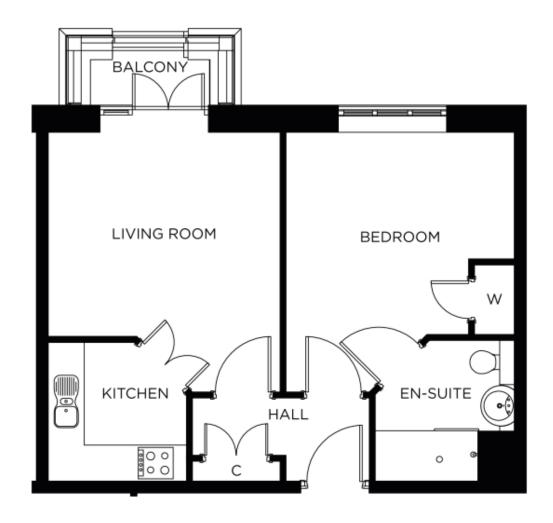

## Internal measurements: 506sq ft

| Living Room | 14′ 3″ × 12′ 10″ | 4,339 x 3,889mm |
|-------------|------------------|-----------------|
| Kitchen     | 7′ 8″ x 7′ 7″    | 2,316 x 2,310mm |
| Bedroom     | 14′ 4″ x 12′ 7″  | 4,354 x 3,824mm |
| En-suite    | 7′ 9″ x 7′ 8″    | 2,348 x 2,324mm |