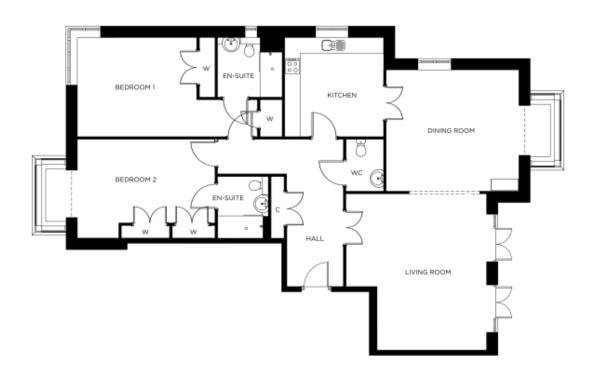

## 22 The Grange

## Price: £735,000\*, Ground floor

\* other charges apply

## Internal measurements: 1,625sq ft

| Living Room        | 19′ 8″ x 13′ 10″ | 5,987 x 4,196mm |
|--------------------|------------------|-----------------|
| Kitchen            | 12′ 6″ x 12′ 7″  | 3,805 x 3,811mm |
| Dining Room        | 15′ 5″ x 16′ 8″  | 4,688 x 5,080mm |
| Bedroom 1          | 12′ 6″ x 22′ 8″  | 3,805 x 6,904mm |
| Bedroom 1 En-suite | 7′ 6″ x 8′ 2″    | 2,276 x 2,476mm |
| Bedroom 2          | 12′ 6″ x 17′ 4″  | 3,803 x 5,282mm |
| Bedroom 2 En-suite | 7′ 10″ x 6′ 5″   | 2,380 x 1,940mm |
| Hallway            | 18′ 7″ x 15′ 11″ | 5,656 x 4,850mm |