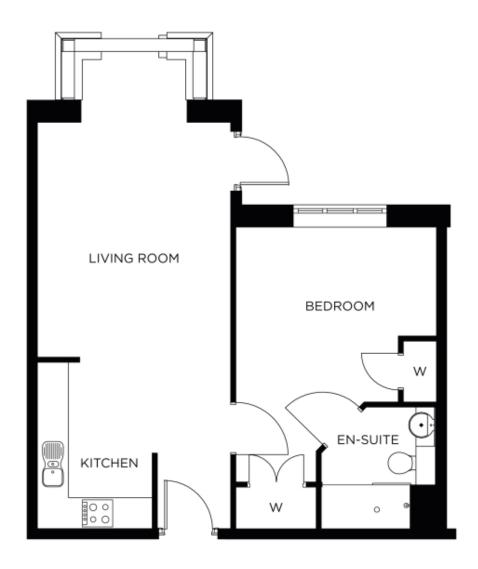

## Internal measurements: 603sq ft

| Living Room | 13′ 5″ x 17′ 1″ | 4,075 x 5,202mm     |
|-------------|-----------------|---------------------|
|             |                 |                     |
| Kitchen     | 8′ 0″ x 7′ 8″   | 2,421 x 2,328mm     |
| Bedroom     | 12′ 4″ x 17′ 9″ | 3.753 x 5.392mm     |
| Bedroom     | 12 4 X 17 9     | 3,733 X 3,392111111 |
| En-suite    | 7′ 3″ × 7′ 9″   | 2,192 x 2,348mm     |
|             |                 |                     |