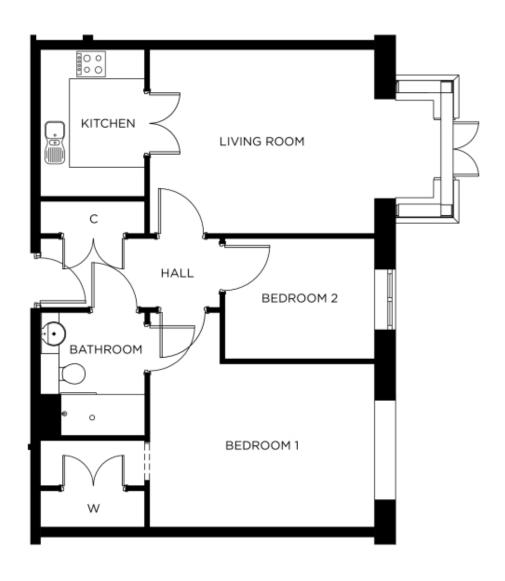

## Internal measurements: 753sq ft

| Living Room | 15′ 3″ x 12′ 6″ | 4,648 x 3,798mm |
|-------------|-----------------|-----------------|
| Kitchen     | 7′ 1″ × 9′ 11″  | 2,145 x 3,020mm |
| Bedroom 1   | 15′ 3″ x 14′ 7″ | 4,648 x 4,429mm |
| Bathroom    | 6′ 11″ x 8′ 4″  | 2,100 x 2,531mm |
| Bedroom 2   | 10′ 3″ x 8′ 3″  | 3,100 x 2,506mm |