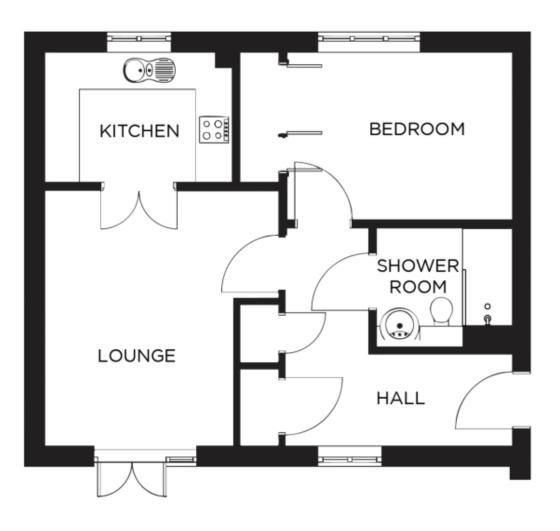

## 35 Pine Grove / 75% Shared Ownership

## Price: £272,950\*, Ground floor

\* other charges apply

## Internal measurements: 614sq ft

| Kitchen            | 10′ 10″ x 7′ 6″ | 3,300 x 2,280mm |
|--------------------|-----------------|-----------------|
| Living/Dining Room | 11' 0" x 14' 9" | 3,330 x 4,480mm |
| Bedroom 1          | 13' 1" x 9' 8"  | 3,970 x 2,940mm |
| Bathroom           | 7′ 11″ x 6′ 11″ | 2,400 x 2,090mm |