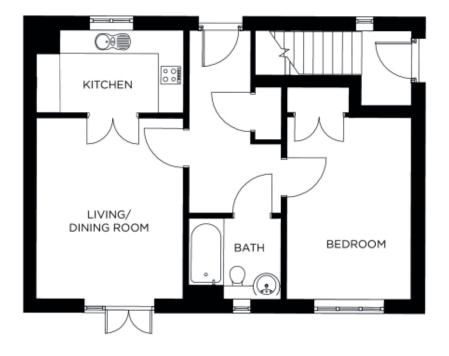

## Price: £267,750\*, Ground floor

The Wignall is an attractive, charming apartment with lots of appealing features. Boasting a large double bedroom with separate bathroom, and ample storage space throughout. Thereâ ™s also the spacious open plan living/dining area which opens to a private terrace on one side, and a fully equipped kitchen accessed through double doors.

## Internal measurements: 646sq ft

| Kitchen            | 12' 6" x 7' 0"  | 3,790 x 2,130mm |
|--------------------|-----------------|-----------------|
| Living/Dining Room | 12' 9" x 15' 4" | 3,870 x 4,670mm |
| Bedroom 1          | 10' 3" x 15' 5" | 3,120 x 4,680mm |
| Bathroom           | 7′ 10″ × 6′ 8″  | 2,380 x 2,010mm |