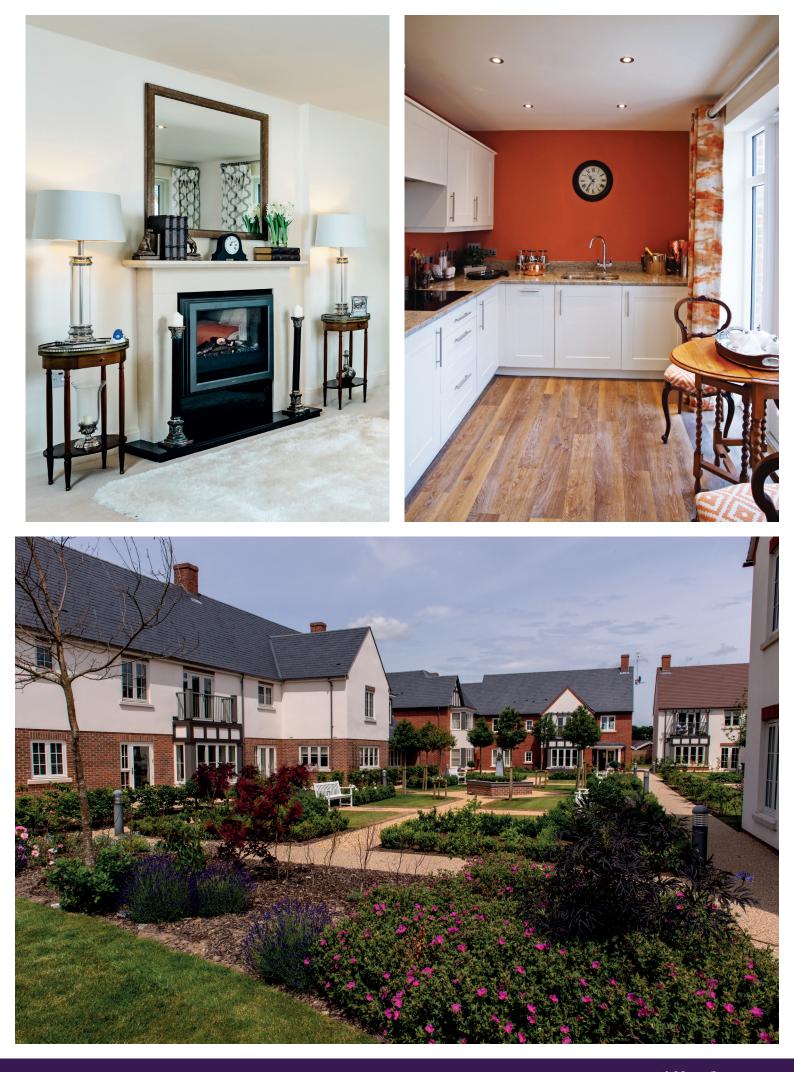

#### Price: £POA\*, Ground floor

The Wignall is an attractive, charming apartment with lots of appealing features. Boasting a large double bedroom with separate bathroom, and ample storage space throughout. Thereâ ™s also the spacious open plan living/dining area which opens to a private terrace on one side, and a fully equipped kitchen accessed through double doors.