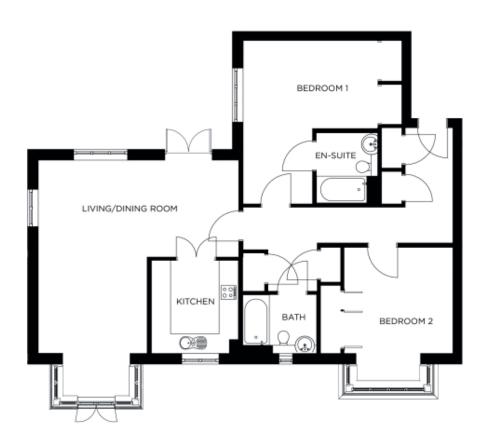

### Price: £POA\*, Ground floor

This attractive apartment combines spacious proportions with practical design. Two generous double bedrooms (with master en suite) are linked by a hallway with ample storage. A large open-plan dining area adjoins the fully equipped kitchen. The second bedroom and separate bathroom make this apartment perfect for accommodating family and friends.

## Internal measurements: 1,313sq ft

| Kitchen            | 9′ 7″ × 10′ 3″  | 2,920 x 3,110mm |
|--------------------|-----------------|-----------------|
| Living/Dining Room | 21′ 3″ × 22′ 1″ | 6,470 x 6,720mm |
| Bedroom 1          | 14′ 11″ x 9′ 9″ | 4,540 x 2,970mm |
| Ensuite            | 6′ 9″ x 7′ 9″   | 2,050 x 2,360mm |
| Bedroom 2          | 12′ 0″ x 12′ 1″ | 3,650 x 3,660mm |
| Bathroom           | 8′ 2″ x 6′ 6″   | 2,470 x 1,970mm |
|                    |                 |                 |