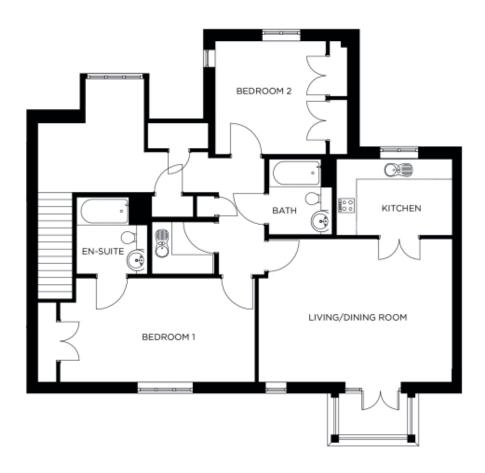

## Price: £680,000\*, First floor

The Churchill is an impressive home with a large versatile living area that benefits from lots of natural light thanks to the elegant French doors and large windows. This exceptional apartment features a fully equipped kitchen that's accessible from both the hallway and the large open-plan living area. Two large double bedrooms (one en suite) and a separate bathroom are complemented by ample storage space throughout.

## Internal measurements: 1,421sq ft

| Kitchen            | 9′ 4″ x 12′ 4″  | 2,820 x 3,750mm |
|--------------------|-----------------|-----------------|
| Living/Dining Room | 13′ 9″ x 22′ 5″ | 4,180 x 6,830mm |
| Bedroom 1          | 13′ 2″ × 15′ 1″ | 4,000 x 4,590mm |
| Ensuite            | 8′ 0″ x 7′ 5″   | 2,420 x 2,240mm |
| Bedroom 2          | 12′ 9″ x 12′ 5″ | 3,880 x 3,780mm |
| Bathroom           | 8′ 0″ x 7′ 4″   | 2,420 x 2,210mm |
|                    |                 |                 |