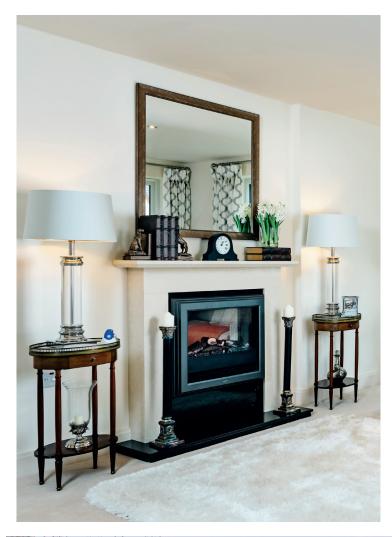

## Price: £680,000\*, First floor

The Churchill is an impressive home with a large versatile living area that benefits from lots of natural light thanks to the elegant French doors and large windows. This exceptional apartment features a fully equipped kitchen that's accessible from both the hallway and the large open-plan living area. Two large double bedrooms (one en suite) and a separate bathroom are complemented by ample storage space throughout.