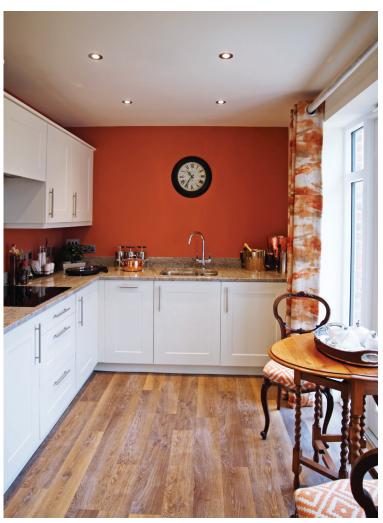

## Price: £680,000\*, First floor

The Churchill is an impressive home with a large versatile living area that benefits from lots of natural light thanks to the elegant French doors and large windows. This exceptional apartment features a fully equipped kitchen that's accessible from both the hallway and the large open-plan living area. Two large double bedrooms (one en suite) and a separate bathroom are complemented by ample storage space throughout.