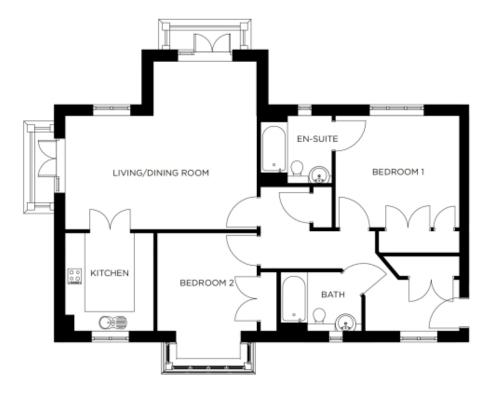

### Price: £POA\*, First floor

This beautiful apartment features a versatile open-plan living space adjacent to the fully equipped kitchen. An en suite master bedroom is supplemented by a second double bedroom and separate bathroom, giving the flexibility to entertain guests all year round. An entrance with ample storage flows into an interior complete with the very latest fixtures, fittings and appliances.

### Internal measurements: 1,109sq ft

| Kitchen            | 9′ 8″ × 11′ 1″   | 2,940 x 3,370mm |
|--------------------|------------------|-----------------|
| Living/Dining Room | 21' 6" x 18' 10" | 6,550 x 5,730mm |
| Bedroom 1          | 13' 6" x 12' 9"  | 4,090 x 3,870mm |
| Ensuite            | 7′ 6″ × 7′ 11″   | 2,280 x 2,390mm |
| Bedroom 2          | 11' 1" × 11' 2"  | 3,370 x 3,390mm |
| Bathroom           | 8′ 11″ x 6′ 6″   | 2,700 x 1,960mm |
|                    |                  |                 |