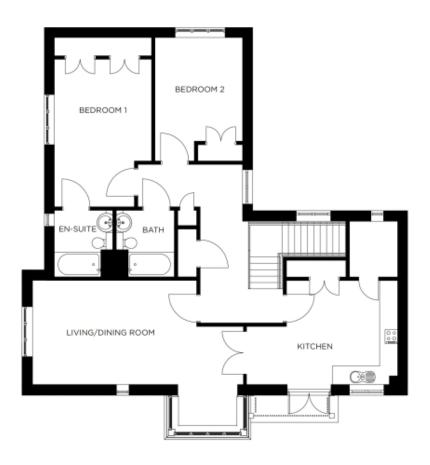

## Price: £669,000\*, First floor

A grand apartment with enviable living space and large windows that let in lots of natural light. Its airy living room and large dining kitchen with pantry are complemented by a large en suite master bedroom, a spacious second double bedroom and generous hall with ample storage.

## Internal measurements: 1,421sq ft

| Kitchen            | 18′ 9″ x 12′ 5″  | 5,700 x 3,760mm |
|--------------------|------------------|-----------------|
| Living/Dining Room | 19′ 6″ x 12′ 11″ | 5,930 x 3,930mm |
| Bedroom 1          | 11′ 7″ × 17′ 6″  | 3,510 x 5,330mm |
| Ensuite            | 6′ 11″ × 7′ 10″  | 2,090 x 2,380mm |
| Bedroom 2          | 10′ 5″ x 12′ 4″  | 3,160 x 3,740mm |
| Bathroom           | 6′ 10″ x 6′ 10″  | 2,060 x 2,080mm |