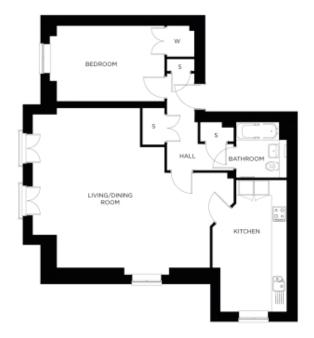

## Price: £400,500\*, Second floor

A nod to the traditionally beautiful buildings of Great Alne, Rockwell Lodge is comprised of stylish one and two bedroom apartments. Positioned next to the landscaped feature garden it also backs onto the green open spaces of the village offering scenic views.

## Internal measurements: 896sq ft

Kitchen Living/Dining Bedroom 1 8' 6" x 17' 0" 19' 9" x 20' 7" 13' 11" x 9' 9" 2,580 x 5,160mm 6,010 x 6,260mm 4,220 x 2,950mm

Apart from the fixtures and fittings described, the homes are unfurnished.