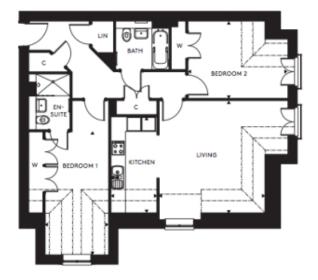

## Price: £411,500\*, Second floor

A nod to the traditionally beautiful buildings of Great Alne, Rockwell Lodge is comprised of stylish one and two bedroom apartments. Positioned next to the landscaped feature garden it also backs onto the green open spaces of the village offering scenic views.

## Internal measurements: 935sq ft

| Kitchen       |  |
|---------------|--|
| Living/Dining |  |
| Bedroom 1     |  |
| Bedroom 2     |  |

6' 1" x 12' 11" 14' 3" x 15' 2" 8' 6" x 16' 7" 13' 6" x 10' 5" 1,850 x 3,930mm 4,330 x 4,600mm 2,580 x 5,040mm 4,090 x 3,150mm