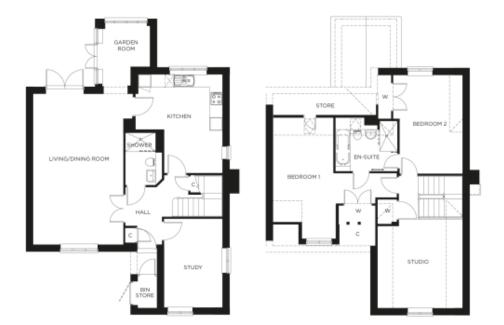

### Price: £POA\*

Cleverly arranged over two floors, the Buckingham cottage offers plenty of flexibility to suit your lifestyle. For instance, the downstairs study is close to a wet room, so you could use it as a bedroom for easy ground floor living. Features include a large main reception, fitted kitchen, glazed garden room, two upstairs double bedrooms, a bathroom and a studio room.

#### Internal measurements: 1,566sq ft

| Kitchen            | 13' 2" x 14' 10" | 3,990 x 4,520mm |
|--------------------|------------------|-----------------|
| Living/Dining Room | 13' 7" x 22' 9"  | 4,120 x 6,930mm |
| Bedroom 1          | 9′ 0″ x 15′ 9″   | 2,730 x 4,800mm |
| Bedroom 2          | 9' 5" x 14' 10"  | 2,860 x 4,520mm |
| Bedroom 3          | 8′ 9″ x 13′ 3″   | 2,660 x 4,030mm |
|                    |                  |                 |